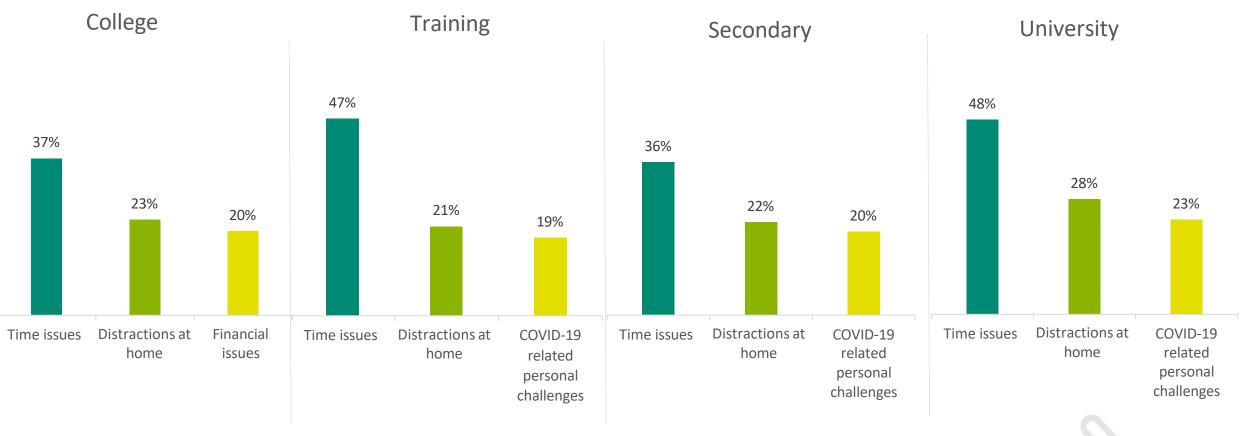

| Activity                                                                                                                                                                                                                                                                                                                                                                                                                                                                                                                                                                                                                                                                      | Performance Report – March 31, 2022                                                                                                                                                                                                                                                                                                                                                                                                                                                                                                                                                                                                                                                                                                                                                                                                                                                                                                                                                                                                                                                                                                                                                                                                                                                                                                                                                                                                                                                                                                                                                                                                                                                                                                                                                                                                                                                                                                                                                                                                                                                                                                      |                                                                                                           |                                                                                                                                                                |  |
|-------------------------------------------------------------------------------------------------------------------------------------------------------------------------------------------------------------------------------------------------------------------------------------------------------------------------------------------------------------------------------------------------------------------------------------------------------------------------------------------------------------------------------------------------------------------------------------------------------------------------------------------------------------------------------|------------------------------------------------------------------------------------------------------------------------------------------------------------------------------------------------------------------------------------------------------------------------------------------------------------------------------------------------------------------------------------------------------------------------------------------------------------------------------------------------------------------------------------------------------------------------------------------------------------------------------------------------------------------------------------------------------------------------------------------------------------------------------------------------------------------------------------------------------------------------------------------------------------------------------------------------------------------------------------------------------------------------------------------------------------------------------------------------------------------------------------------------------------------------------------------------------------------------------------------------------------------------------------------------------------------------------------------------------------------------------------------------------------------------------------------------------------------------------------------------------------------------------------------------------------------------------------------------------------------------------------------------------------------------------------------------------------------------------------------------------------------------------------------------------------------------------------------------------------------------------------------------------------------------------------------------------------------------------------------------------------------------------------------------------------------------------------------------------------------------------------------|-----------------------------------------------------------------------------------------------------------|----------------------------------------------------------------------------------------------------------------------------------------------------------------|--|
| <ul> <li>the provision of current<br/>information on available<br/>online programs and courses;</li> <li>the provision of current<br/>information on educational<br/>financial aid options;</li> <li>referrals to colleges and<br/>universities for career and<br/>educational mapping;</li> <li>referrals to other local<br/>educational and employment<br/>support services; and</li> <li>moral support and<br/>encouragement.</li> <li>Technical support in respect of<br/>the use of on-site computers,<br/>tools and equipment;</li> <li>A dedicated quiet study space;</li> <li>Exam invigilation services (some<br/>provided on a cost recovery<br/>basis).</li> </ul> | <ul> <li>snapshot).</li> <li>Generated 89,962 stubreakdown: <ul> <li>30,322 College</li> <li>17,854 University</li> <li>2,848 School Boa</li> <li>1,614 Literacy and</li> <li>37,324 Training</li> </ul> </li> <li>10,288 support request can take up to the second s</li></ul> | quests fulfilled during t<br>udent registrations in o<br>rd<br>d Basic Skills<br>ests to the IT Technical | he period (See Appendix A for a<br>nline courses with the following<br>Hotline fulfilled (each support<br>based on the nature of the request<br>bullet point). |  |