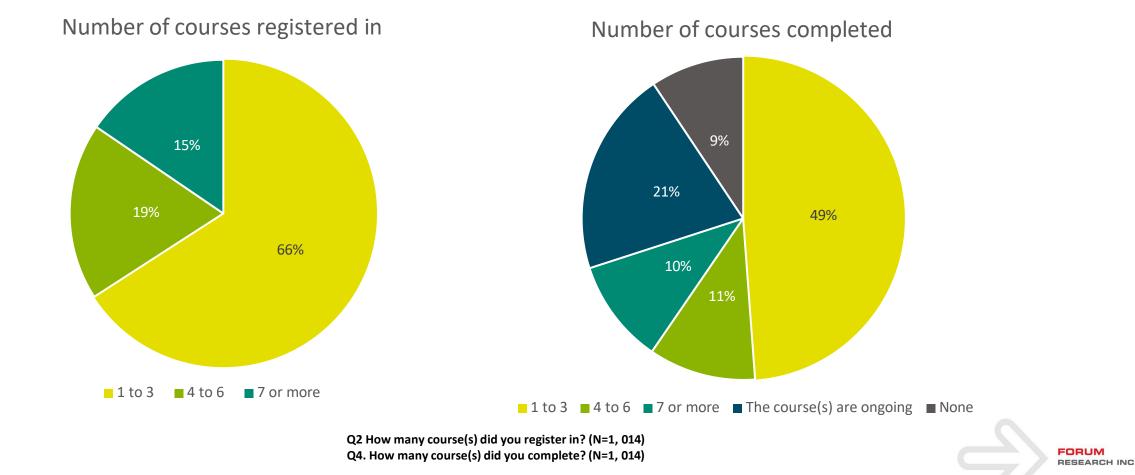

te).



FORUM RESEARCH INC

## **Completing Education Due to Online Availability**

- Overall, 75% of respondents 'strongly' or 'somewhat agree' that they completed their education because it was available online.
- Respondents who attended colleges were most likely to 'strongly' or 'somewhat agree' that they completed their education because it was available online, at 82%.



Q9B. Thinking about the course(s) you were registered in, please indicate how much you agree or disagree with the following statements? I completed my education because it was available online (N=1, 014)

FORUM

## Number of Courses Registered In vs Completed

- 66% of respondents registered in 1 to 3 courses.
- 21% stated their course(s) are ongoing while 9% did not complete the course(s) they were registered in.





## **Challenges Faced**

## Challenges

• 43% of respondents indicated 'time issues' such as working is a challenge they face when pursing their education and training, followed by 'Other distractions at home' (23%).



Q13. Which challenges have you faced, if any, in pursuing your education and training? (N=1, 014)

FORUM

## **Top 3 Challenges by Institution Type**

• 'Time issues' was the biggest challenge faced by respondents across all four educational institution categories (48% university, 47% training, 37% colleges, 36% secondary).



Q13. Which challenges have you faced, if any, in pursuing your education and training? (N=1, 014)

FORUM

## **Registering In More Courses**

.....

FORUM

RESEARCH INC.

• 79% of respondents did not register in other course(s) since March 31<sup>