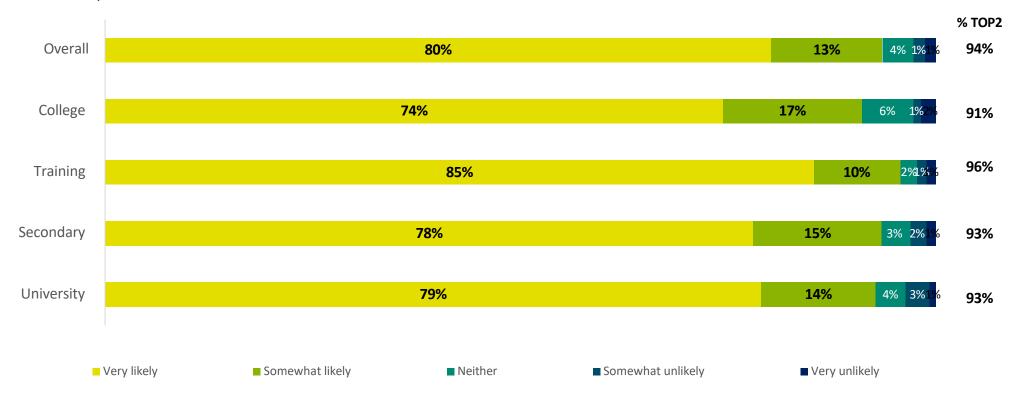

n**

- 91% of all respondents were very satisfied/satisfied with their experiences with Contact North | Contact Nord.
- Those who attended training institutions were most likely to be very satisfied at 81%.

.....



Q11. Recognizing you may not have been able to use one of Contact North | Contact Nord's online learning centres in the last year due to COVID-19 public health restrictions, overall, how satisfied are you with the service and support you received from Contact North | Contact Nord?(N=1, 014)

FORUM

## Likelihood to Recommend

• 94% of respondents are likely to recommend Contact North | Contract Nord to friends or family members.

......

• Those who attended training institutions were most likely to recommend Contact North | Contract Nord to friends or family members at 85%.



Q12. How likely are you to recommend Contact North | Contact Nord's services to a friend or family member? (N=1, 014)

FORUM



## **Service Satisfaction**

How would you rate the following Contact North | Contact Nord services?

## **Information on Available Online Courses and Study Options**

- 86% of respondents used the "information on available online courses and study options" service.
- 80% of respondents rated it as excellent/very good/good.



Q14A. How would you rate the following Contact North | Contact Nord services? Information on available online courses and study options (N=1, 014)

## **Information Provided On Financial Aid Options**

- 40% of respondents used the "information on available online courses and study options" service.
- 36% of respondents rated it as excelle