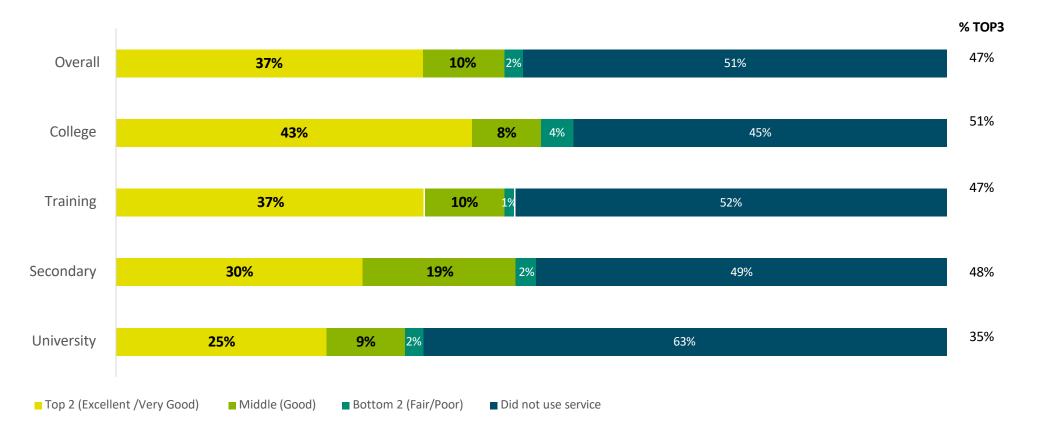

### Section 1 – Contact North | Contact Nord Outcomes – Performance Indicator Snapshot, March 31, 2022

| Outcome – Performance Indicator                                                          | 2021-2022<br>Target | As of<br>March 31, 2022 | % of Target<br>at 100% of<br>Fiscal Year |
|------------------------------------------------------------------------------------------|---------------------|-------------------------|------------------------------------------|
| Service Requests                                                                         | 1,365,245           | 1,689,512               | 124%                                     |
| Student Course Registrations                                                             | 62,400              | 89,962                  | 144%                                     |
| Communities Served                                                                       | 1,300               | 1,353                   | 104%                                     |
| Ontario Works Office Engagement                                                          | 170                 | 170                     | 100%                                     |
| Ontario Works Clients Supported                                                          | 390                 | 270                     | 69%                                      |
| Registrations from Ontario Works<br>Clients                                              | 1,500               | 1,387                   | 92%                                      |
| Employment Ontario Office<br>Engagement                                                  | 188                 | 188                     | 100%                                     |
| Employment Ontario Clients<br>Supported                                                  | 1,953               | 1,645                   | 84%                                      |
| Registrations from Employment<br>Ontario Clients                                         | 10,000              | 17,678                  | 177%                                     |
| Calls to IT Technical Hotline                                                            | 5,000               | 10,288                  | 205%                                     |
| Inquiries to Student Information<br>Hotline                                              | 6,480               | 4,180                   | 65%                                      |
| Up Time on Distance Delivery<br>Platforms                                                | 95%                 | 99.1%                   | 104%                                     |
| Targeted Recruitment Campaigns<br>(formerly educational partner<br>information sessions) | 140                 | 48                      | 34%                                      |
| Users of Portals                                                                         | 392,419             | 350,601                 | 89%                                      |
| Pageviews on Portals                                                                     | 1,256,200           | 1,699,360               | 135%                                     |