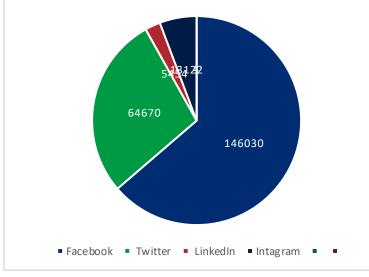

Program | Asynchronous | N/A                     | College    | English  | 1                      |
| Restorative Care In a<br>Longterm Care Setting     | Course  | Blended      | N/A                     | College    | English  | 1                      |
| Techniques d'éducation<br>spécialisée              | Program | Asynchronous | N/A                     | College    | French   | 1                      |

Appendix D – Social Media Reports

### Social Media Quarterly Report – Apr - Jun, 2021

## Impressions Breakdown

| Channel   | # of impressions |
|-----------|------------------|
| Facebook  | 146030           |
| Twitter   | 64670            |
| LinkedIn  | 5454             |
| Instagram | 13122            |
|           |                  |

#### Impressions by social media platform



| QUARTER   | LY COMPARIS | ON          |
|-----------|-------------|-------------|
| Media     | Apr-Jun '21 | Apr-Jun '20 |
| Facebook  | 146030      | 134820      |
| Twitter   | 64670       | 77182       |
| LinkedIn  | 5454        | 7068        |
| Instagram | 13122       | 38729       |



## **Follower Growth**

|           | End of last |      |      |      |
|-----------|-------------|------|------|------|
| Channel   | quarter     | Apr. | Мау  | Jun. |
| Facebook  | 2735        | 2731 | 2745 | 2758 |
| Twitter   | 2721        | 2736 | 2733 | 2738 |
| LinkedIn  | 609         | 620  | 712  | 774  |
| Instagram | 235         | 243  | 261  | 269  |





## Number of posts

| Channel   | Apr-Jun '21 | Apr-Jun '20 |
|-----------|-------------|-------------|
| Facebook  | 158