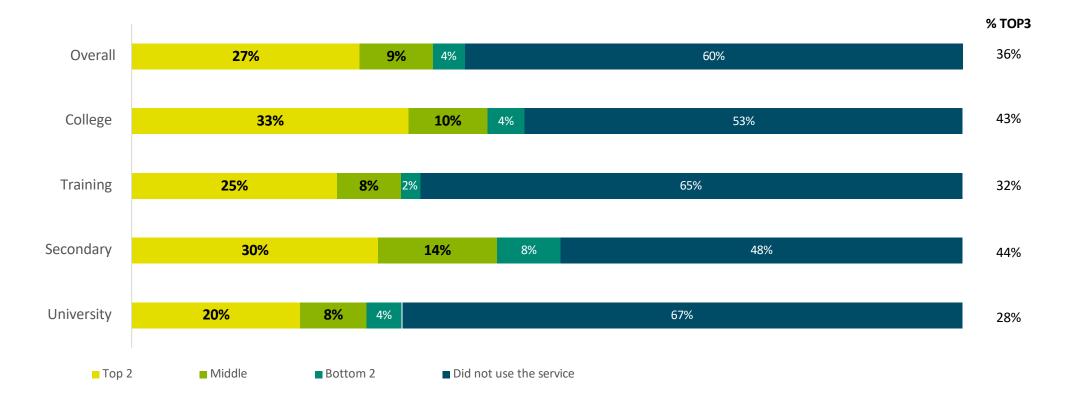

o recommend Contact North | Contact Nord's services to a friend or family member? (N=1, 014)

FORUM



## **Service Satisfaction**

How would you rate the following Contact North | Contact Nord services?

## **Information on Available Online Courses and Study Options**

- 86% of respondents used the "information on available online courses and study options" service.
- 80% of respondents rated it as excellent/very good/good.



Q14A. How would you rate the following Contact North | Contact Nord services? Information on available online courses and study options (N=1, 014)

## **Information Provided On Financial Aid Options**

- 40% of respondents used the "information on available online courses and study options" service.
- 36% of respondents rated it as excellent/very good/good.

.....



Q14B. How would you rate the following Contact North | Contact Nord services? Information provided on financial aid options (N=1, 014)

## **Help Registering in Courses**

.....

FORUM

RESEARCH INC.

- 82% of respondents used "help registered in courses" service.
- 80% of respondents rated it as excellent/very good/good.

.....



Q14C. How would you rate the following Contact North | Contact Nord services? Help registering in courses? (N= 1, 014)

## Support From Staff Either In-person Or Via Phone, E-mail, Text, Zoom

- 86% of respondents used the "support from staff in the online learning centres" services.
- 81% of respondents it as excellent/very good/good.



Q14D. How would you rate the following Contact North | Contact Nord services? Support from staff either in-person or via ph