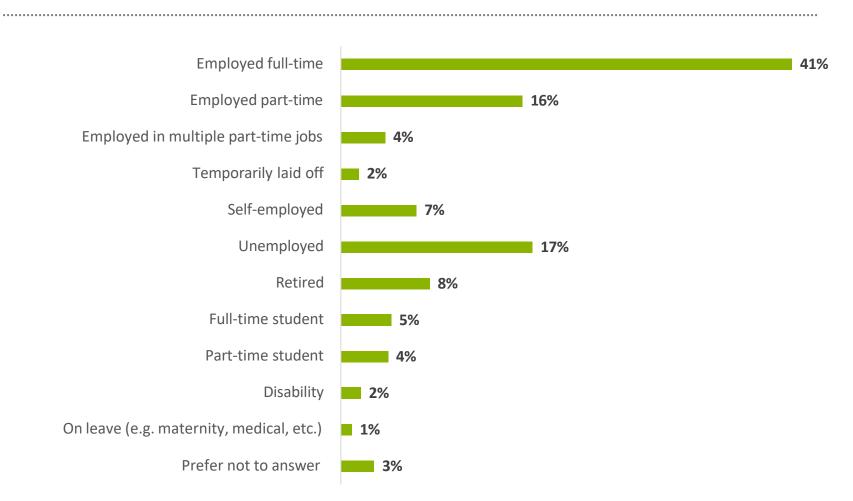

\% \quad 10\% \quad 20\% \quad 30\% \quad 40\% \quad 50\% \quad 60\% \quad 70\% \quad 80\% \quad 90\% \quad 100\%$ 

## Services Contact North | Contact Nord Can Provide

• Most respondents indicated they did not have any recommendations for Contact North | Contact Nord about other services that could be provided in order to help the respondent to complete their courses (84%).



Q15. Are there other services Contact North | Contact Nord can provide to help you when completing courses? (N=1, 014)



# Demographics: Who Completed the Survey?

#### Age and Gender



D1. How would you describe your gender? (N=1, 014) D2. What is your age? (N=1, 014)

FORUM

#### **Education**



D3. What is the highest level of education or training you have completed? (N=1, 014)

FORUM

#### **Employment**



D4. Which of the following best describes your current employment status? Please select all that apply. (N=1, 014)

#### **Relationship Status & Number of Children**



D5. What is your current relationship status? (N=1103) D6. How many children do you have, under the age of 18, living within your household? (N=1, 014)

FORUM

#### Language and Identity



RESEARCH INC.

39

#### Income



D9. Which of the following categories best describes your household's annual income in 2018, before taxes? (N=1, 014)

27%

FORUM