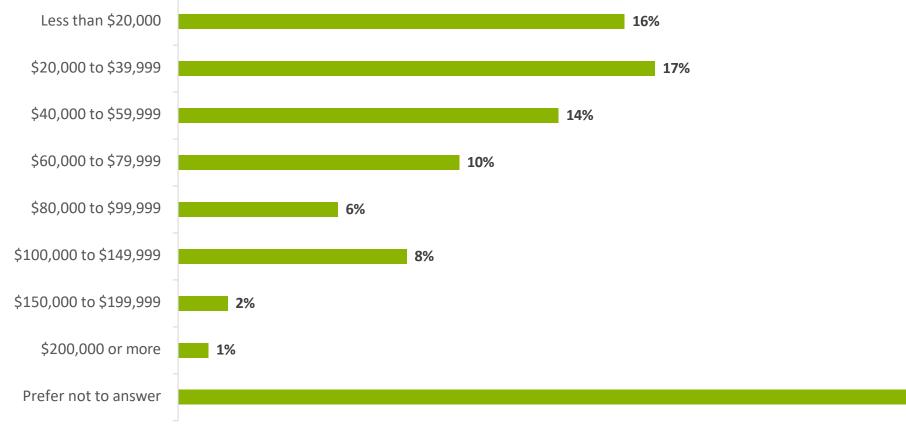

#### 1. Significant accounting policies (continued):

(g) Financial instruments (continued):

Financial assets or liabilities obtained in related party transactions are measured in accordance with the accounting policy for related party transactions except for those transactions that are with a person or entity whose sole relationship with the Organization is in the capacity of management in which case they are accounted for in accordance with financial instruments.