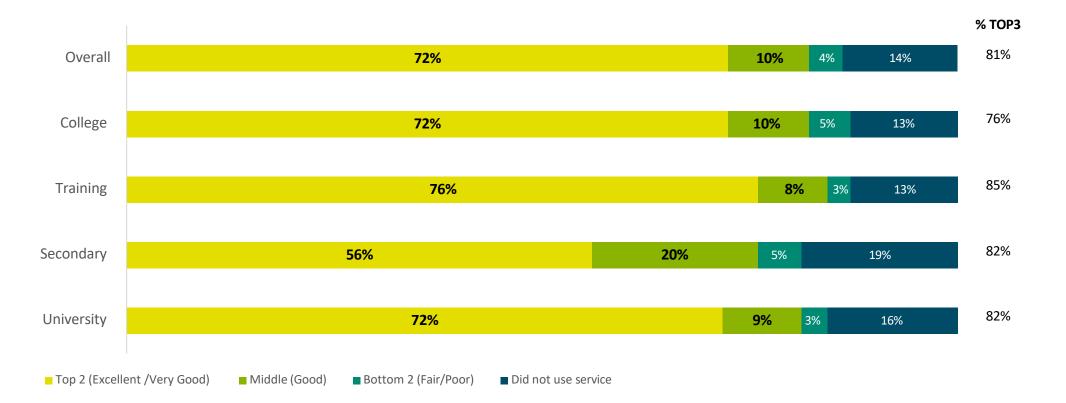

n on available online courses and study options" service.
- 36% of respondents rated it as excellent/very good/good.

.....



Q14B. How would you rate the following Contact North | Contact Nord services? Information provided on financial aid options (N=1, 014)

## **Help Registering in Courses**

.....

FORUM

RESEARCH INC.

- 82% of respondents used "help registered in courses" service.
- 80% of respondents rated it as excellent/very good/good.

.....



Q14C. How would you rate the following Contact North | Contact Nord services? Help registering in courses? (N= 1, 014)

## Support From Staff Either In-person Or Via Phone, E-mail, Text, Zoom

- 86% of respondents used the "support from staff in the online learning centres" services.
- 81% of respondents it as excellent/very good/good.



Q14D. How would you rate the following Contact North | Contact Nord services? Support from staff either in-person or via phone, e-mail, text, Zoom (N=1, 014)

FORUM

## **Referrals for Local Support Services**

FORUM

RESEARCH INC.

- 58% of respondents used the "referrals for local support services" service.
- 54% of respondents rated it as excellent/very good/good.

......



## Use Of A Web Conferencing Platform (Adobe Connect Or Zoom)

- 54% of respondents used the "computers at an online learning centre" service.
- 51% of respondents rated it as excellent/very good/good.



Q14I How would you rate the following Contact North | Contact Nord services? Use of a web conferencing platform (Adobe Connect or Zoom) (N=1, 014)

FORUM

### **Technical Support Hotline**

FORUM

RESEARCH INC.