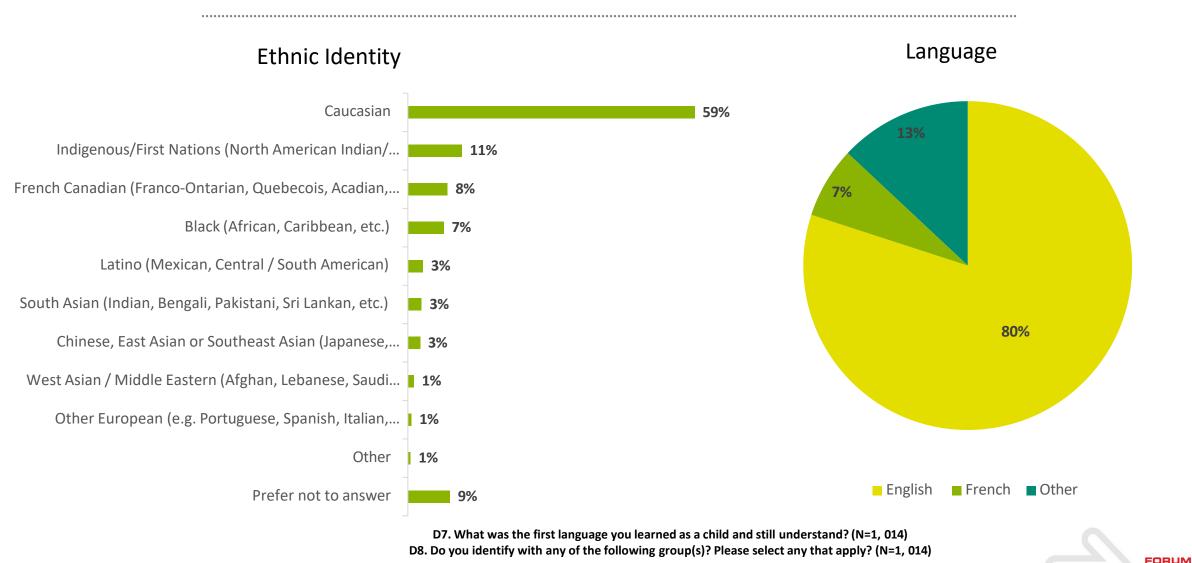

#### 1. Significant accounting policies (continued):

(g) Financial instruments (continued):

Financial assets or liabilities obtained in related party transactions are measured in accordance with the accounting policy for related party transactions except for those transactions that are with a person or entity whose sole relationship with the Organization is in the capacity of management in which case they are accounted for in accordance with financial instruments.