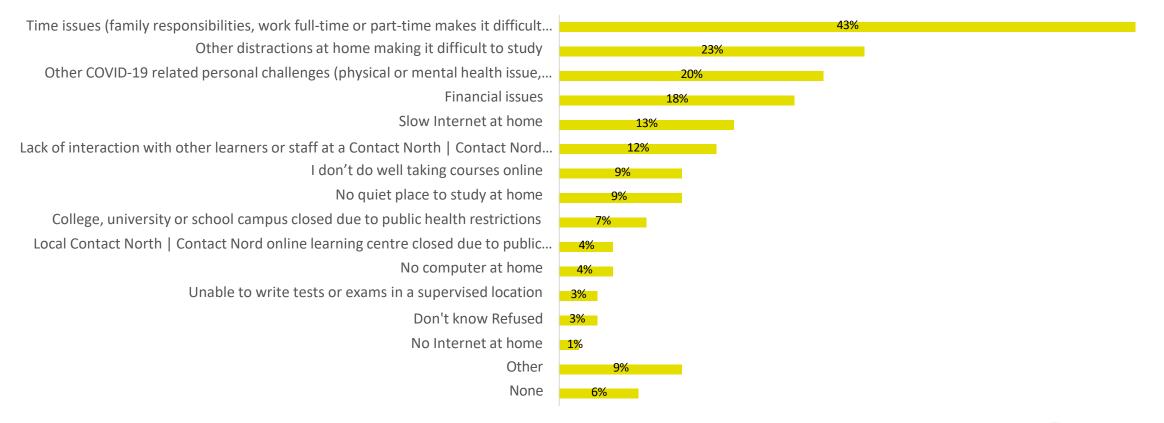

dents who attended colleges were most likely to 'strongly' or 'somewhat agree' that they completed their education because it was available online, at 82%.



Q9B. Thinking about the course(s) you were registered in, please indicate how much you agree or disagree with the following statements? I completed my education because it was available online (N=1, 014)

FORUM

## Number of Courses Registered In vs Completed

- 66% of respondents registered in 1 to 3 courses.
- 21% stated their course(s) are ongoing while 9% did not complete the course(s) they were registered in.





## **Challenges Faced**

## Challenges

• 43% of respondents indicated 'time issues' such as working is a challenge they face when pursing their education and training, followed by 'Other distractions at home' (23%).



Q13. Which challenges have you faced, if any, in pursuing your education and training? (N=1, 014)

FORUM

## **Top 3 Challenges by Institution Type**

• 'Time issues' was the biggest challenge faced by respondents across all four educational institution categories (48% university, 47% training, 37% colleges, 36% secondary).



Q13. Which challenges have you faced, if any, in pursuing your education and training? (N=1, 014)

FORUM

## **Registering In More Courses**

.....

FORUM

RESEARCH INC.

• 79% of respondents did not register in other course(s) since March 31<sup>st</sup>, 2022.

.....



Q7. Have you registered for other course(s) since March 31, 2022? (N=1, 014)

### **Reasons Why Respondents Did Not Register in More Courses**

- Overall, 39% of respondents do not have time to co