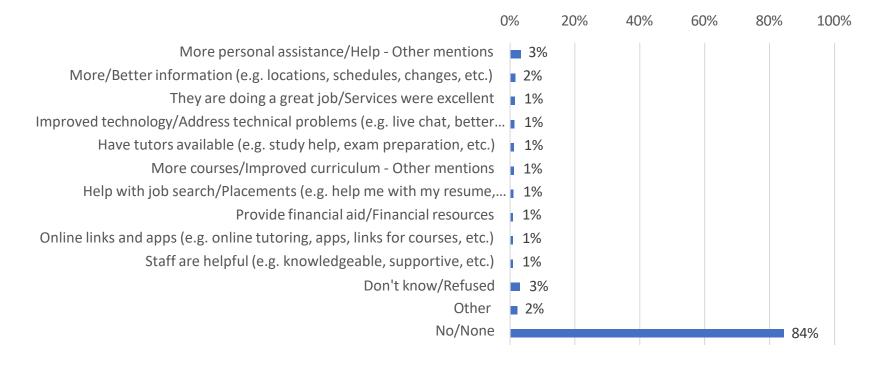

good.



Q14L. How would you rate the following Contact North | Contact Nord services? Student Information Hotline (telephone, e-mail or live chat) (N= 1, 014)

### **Services Used**

• The top three most commonly used services are: Support from staff either in-person or via phone, e-mail, text, Zoom (86%), Information on available online courses and study options (86%), and help registering in courses (82%).



 $0\% \quad 10\% \quad 20\% \quad 30\% \quad 40\% \quad 50\% \quad 60\% \quad 70\% \quad 80\% \quad 90\% \quad 100\%$ 

## Services Contact North | Contact Nord Can Provide

• Most respondents indicated they did not have any recommendations for Contact North | Contact Nord about other services that could be provided in order to help the respondent to complete their courses (84%).



Q15. Are there other services Contact North | Contact Nord can provide to help you when completing courses? (N=1, 014)



# Demographics: Who Completed the Survey?

#### Age and Gender



D1. How would you describe your gender? (N=1, 014) D2. What is your age? (N=1, 014)

FORUM

#### **Education**



D3. What is the highest level of education or training you have completed? (N=1, 014)

FORUM

#### **Employment**



D4. Which of the following best describes your current employment status? Please select all that apply. (N=1, 014)

#### **Relationship Status & Number of Children**



D5. What is your current relationship status? (N=1103) D6. How many children do you have, under the age of 18, living within your household? (N=1, 014)

FORUM

#### Language and Identity



RESEARCH INC.

39

#