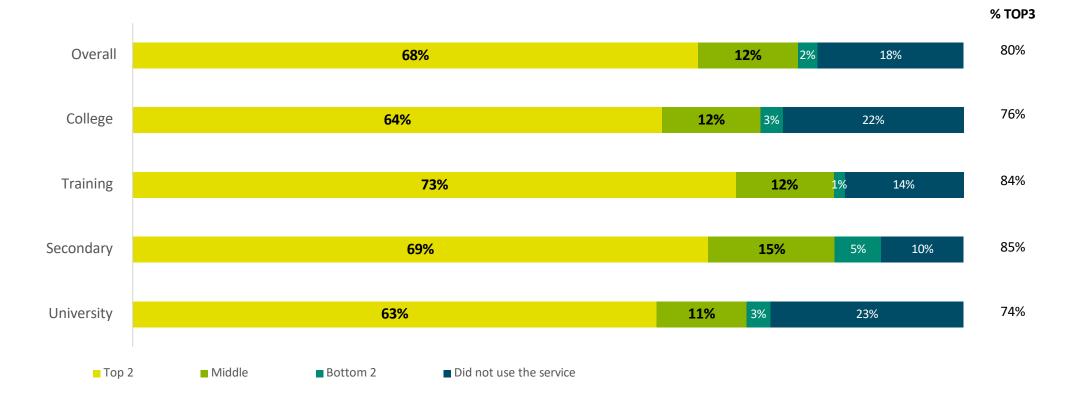

courses and study options" service.
- 80% of respondents rated it as excellent/very good/good.



Q14A. How would you rate the following Contact North | Contact Nord services? Information on available online courses and study options (N=1, 014)

## **Information Provided On Financial Aid Options**

- 40% of respondents used the "information on available online courses and study options" service.
- 36% of respondents rated it as excellent/very good/good.

.....



Q14B. How would you rate the following Contact North | Contact Nord services? Information provided on financial aid options (N=1, 014)

## **Help Registering in Courses**

.....

FORUM

RESEARCH INC.

- 82% of respondents used "help registered in courses" service.
- 80% of respondents rated it as excellent/very good/good.

.....



Q14C. How would you rate the following Contact North | Contact Nord services? Help registering in courses? (N= 1, 014)

## Support From Staff Either In-person Or Via Phone, E-mail, Text, Zoom

- 86% of respondents used the "support from staff in the online learning centres" services.
- 81% of respondents it as excellent/very good/good.



Q14D. How would you rate the following Contact North | Contact Nord services? Support from staff either in-person or via phone, e-mail, text, Zoom (N=1, 014)

FORUM

## **Referrals for Local Support Services**

FORUM

RESEARCH INC.

- 58% of respondents used the "referrals for local support services" service.
- 54% of respondents rated it as excellent/very good/good.

......



## Use Of A Web Conferencing Platform (Adobe Connect Or Zoom)

- 54% of resp