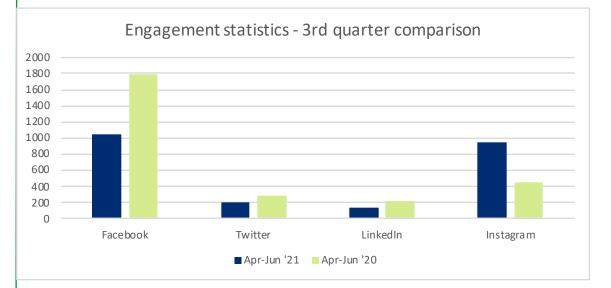

### CONTACT NORTH | CONTACT NORD

And Independent Auditors' Report thereon

Year ended March 31, 2022

KPMG LLP Claridge Executive Centre 144 Pine Street Sudbury ON P3C 1X3 Canada Tel 705-675-8500 Fax 705-675-7586

### **INDEPENDENT AUDITORS' REPORT**

To the Board of Directors of Contact North | Contact Nord

#### Opinion

We have audited the financial statements of Contact North | Contact Nord (the Organization), which comprise:

- the statement of financial position as at March 31, 2022
- the statement of operations and changes in fund balance for the year then ended
- the statement of cash flows for the year then ended
- and the notes to the financial statements, including a summary of significant accounting policies