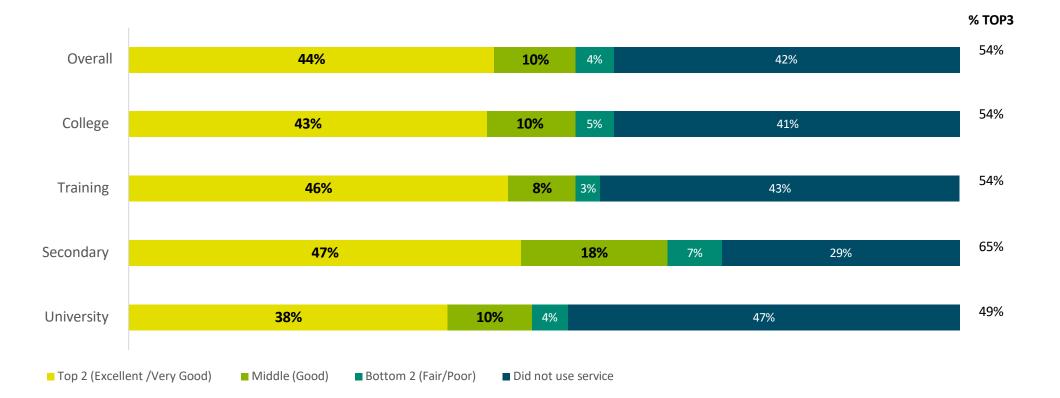

" service.
- 80% of respondents rated it as excellent/very good/good.

.....



Q14C. How would you rate the following Contact North | Contact Nord services? Help registering in courses? (N= 1, 014)

## Support From Staff Either In-person Or Via Phone, E-mail, Text, Zoom

- 86% of respondents used the "support from staff in the online learning centres" services.
- 81% of respondents it as excellent/very good/good.



Q14D. How would you rate the following Contact North | Contact Nord services? Support from staff either in-person or via phone, e-mail, text, Zoom (N=1, 014)

FORUM

## **Referrals for Local Support Services**

FORUM

RESEARCH INC.

- 58% of respondents used the "referrals for local support services" service.
- 54% of respondents rated it as excellent/very good/good.

......



## Use Of A Web Conferencing Platform (Adobe Connect Or Zoom)

- 54% of respondents used the "computers at an online learning centre" service.
- 51% of respondents rated it as excellent/very good/good.



Q14I How would you rate the following Contact North | Contact Nord services? Use of a web conferencing platform (Adobe Connect or Zoom) (N=1, 014)

FORUM

### **Technical Support Hotline**

FORUM

RESEARCH INC.

- 44% of respondents used the "internet access at an online learning centre" service.
- 41% of respondents rated it as excellent/very good/good.

.....



Q14K. How would you rate the following Contact North | Contact Nord services? Technical Support Hotline (N=1, 014)

## Student Information Hotline (Telephone, E-mail Or Live Chat)

- 49% of respondents used the "web conferenci