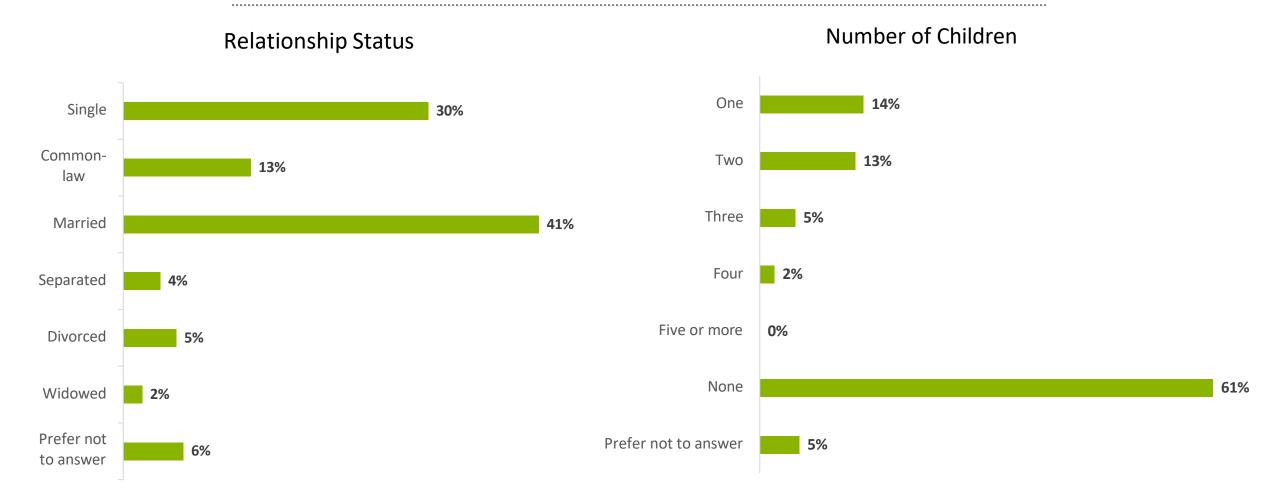

#### 1. Significant accounting policies (continued):

(g) Financial instruments (continued):

Financial assets or liabilities obtained in related party transactions are measured in accordance with the accounting policy for related party transactions except for those transactions that are with a person or entity whose sole relationship with the Organization is in the capacity of management in which case they are accounted for in accordance with financial instruments.