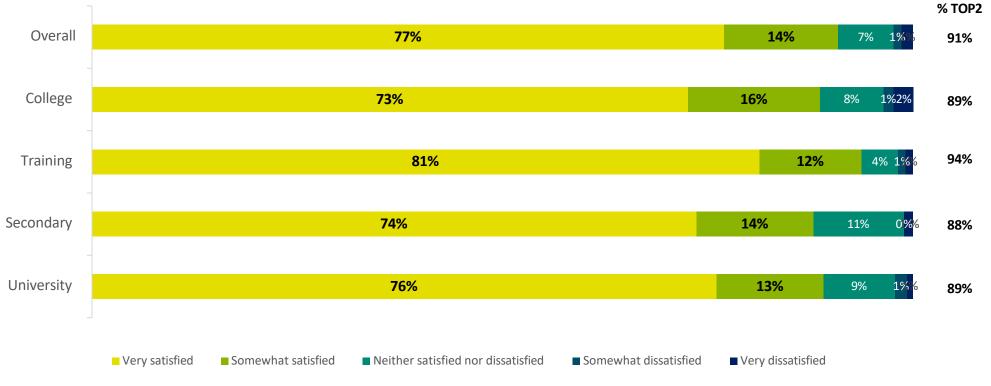

r Course**

- 28% of respondents indicated lack of time prevented them from completing the program or course they registered in.
- Personal reasons such as health and finance was the second most common reason at 25%, followed by 'Too busy with work' at 14%, 'technical issues with computer/internet' at 12%, and 'program/course content was too difficult' at 9%.



Q5. Why did you not complete the course or program that you were registered in? Base: Respondents who did not completed courses (N=95)

FORUM



# Satisfaction with Contact North | Contact Nord

### **Overall Satisfaction**

- 91% of all respondents were very satisfied/satisfied with their experiences with Contact North | Contact Nord.
- Those who attended training institutions were most likely to be very satisfied at 81%.

.....



Q11. Recognizing you may not have been able to use one of Contact North | Contact Nord's online learning centres in the last year due to COVID-19 public health restrictions, overall, how satisfied are you with the service and support you received from Contact North | Contact Nord?(N=1, 014)

FORUM

## Likelihood to Recommend

• 94% of respondents are likely to recommend Contact North | Contract Nord to friends or family members.

......

• Those who attended training institutions were most likely to recommend Contact North | Contract Nord to friends or family members at 85%.



Q12. How likely are you to recommend Contact North | Contact Nord's services to a friend or family member? (N=1, 014)

FORUM



## **Service Satisfaction**

How would you rate the following Contact North | Contact