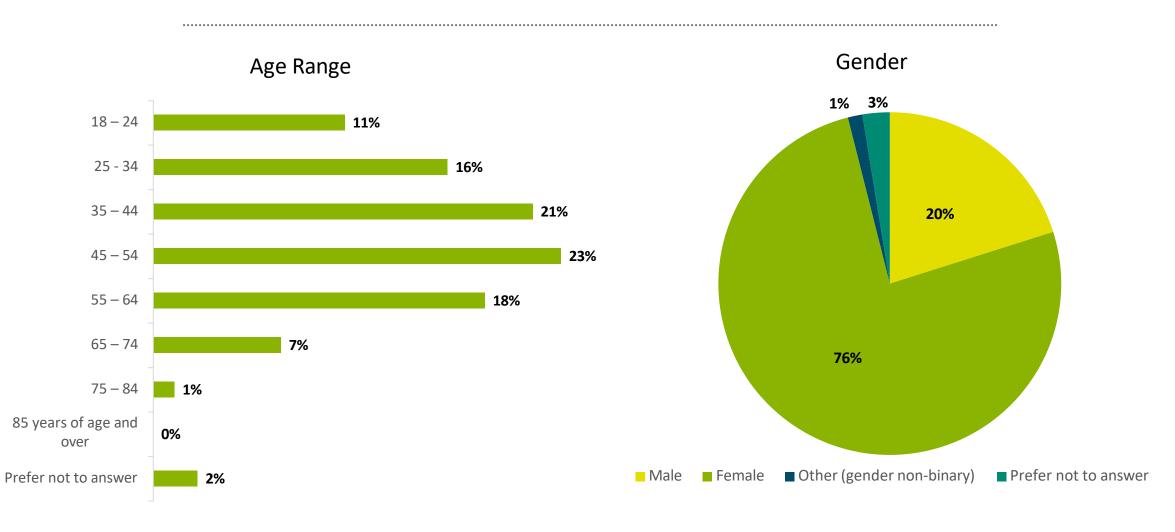

e top three most commonly used services are: Support from staff either in-person or via phone, e-mail, text, Zoom (86%), Information on available online courses and study options (86%), and help registering in courses (82%).



 $0\% \quad 10\% \quad 20\% \quad 30\% \quad 40\% \quad 50\% \quad 60\% \quad 70\% \quad 80\% \quad 90\% \quad 100\%$ 

## Services Contact North | Contact Nord Can Provide

• Most respondents indicated they did not have any recommendations for Contact North | Contact Nord about other services that could be provided in order to help the respondent to complete their courses (84%).



Q15. Are there other services Contact North | Contact Nord can provide to help you when completing courses? (N=1, 014)



# Demographics: Who Completed the Survey?

#### Age and Gender



D1. How would you describe your gender? (N=1, 014) D2. What is your age? (N=1, 014)

FORUM

#### **Education**



D3. What is the highest level of education or training you have completed? (N=1, 014)

FORUM

#### **Employment**



D4. Which of the following best describes your current employment status? Please select all that apply. (N=1, 014)

#### **Relationship Status & Number of Children**



D5. What is your current relationship status? (N=1103) D6. How many children do you have, under the age of 18, living within your household? (N=1, 014)

FORUM

#### Language and Identity



RESEARCH INC.

39

#### Income



D9. Which of the following categories best describes your household's annual income in 2018, before taxes? (N=1, 014)

27%

FORUM