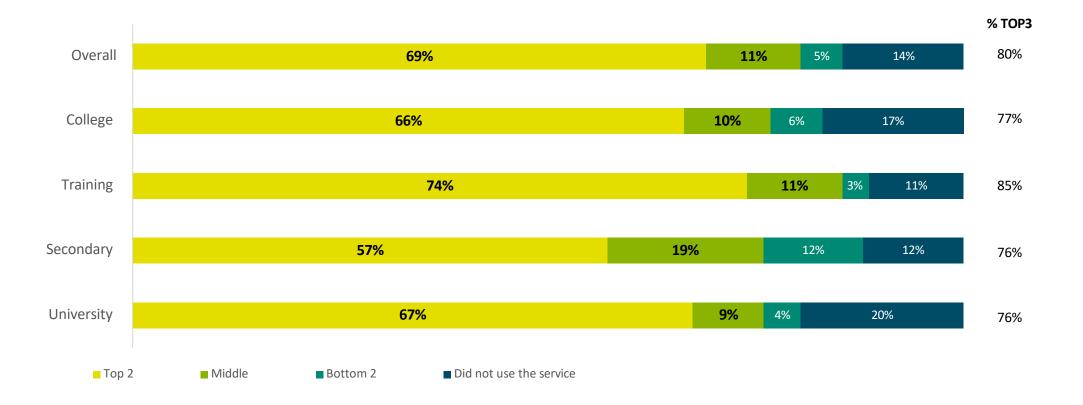

ceived from Contact North | Contact Nord?(N=1, 014)

FORUM

## Likelihood to Recommend

• 94% of respondents are likely to recommend Contact North | Contract Nord to friends or family members.

......

• Those who attended training institutions were most likely to recommend Contact North | Contract Nord to friends or family members at 85%.



Q12. How likely are you to recommend Contact North | Contact Nord's services to a friend or family member? (N=1, 014)

FORUM



## **Service Satisfaction**

How would you rate the following Contact North | Contact Nord services?

## **Information on Available Online Courses and Study Options**

- 86% of respondents used the "information on available online courses and study options" service.
- 80% of respondents rated it as excellent/very good/good.



Q14A. How would you rate the following Contact North | Contact Nord services? Information on available online courses and study options (N=1, 014)

## **Information Provided On Financial Aid Options**

- 40% of respondents used the "information on available online courses and study options" service.
- 36% of respondents rated it as excellent/very good/good.

.....



Q14B. How would you rate the following Contact North | Contact Nord services? Information provided on financial aid options (N=1, 014)

## **Help Registering in Courses**

.....

FORUM

RESEARCH INC.

- 82% of respondents used "help registered in courses" service.
- 80% of respondents rated it as excellent/very good/good.

.....



Q14C. How would you rate the following Contact North | Contact Nord services? Help registering