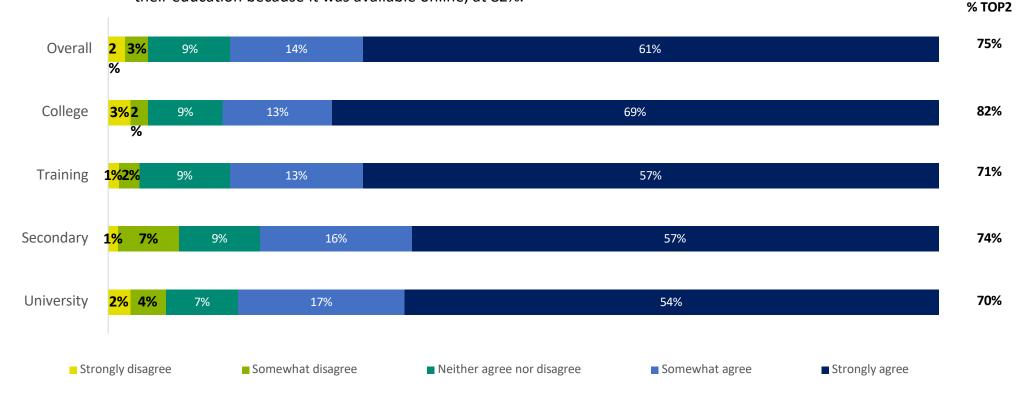

the three objectives related to employment: To get a job (18% of all respondents), to maintain a job/position (7%), to improve skills to get a new job (29%).
- Below is a breakdown on the percentage of respondents who achieved their employment-related objectives.
- 'To maintain a job/position' had the highest success rate at 83%, followed by 'To get a job' (37% success rate) and "Improving new skills" (34% success rate).



FORUM RESEARCH INC

## **Completing Education Due to Online Availability**

- Overall, 75% of respondents 'strongly' or 'somewhat agree' that they completed their education because it was available online.
- Respondents who attended colleges were most likely to 'strongly' or 'somewhat agree' that they completed their education because it was available online, at 82%.



Q9B. Thinking about the course(s) you were registered in, please indicate how much you agree or disagree with the following statements? I completed my education because it was available online (N=1, 014)

FORUM

## Number of Courses Registered In vs Completed

- 66% of respondents registered in 1 to 3 courses.
- 21% stated their course(s) are ongoing while 9% did not complete the course(s) they were registered in.





## **Challenges Faced**

## Challenges

• 43% of respondents indicated 'time issues' such as working is a challenge they face when pursing their education and training, followed by 'Other distractions at home' (23%).



Q13. Which challenges have you faced, if any, in pursuing your education and training? (N=1, 014)

FORUM

## **Top 3 Challenges by Institution Type**

• 'T