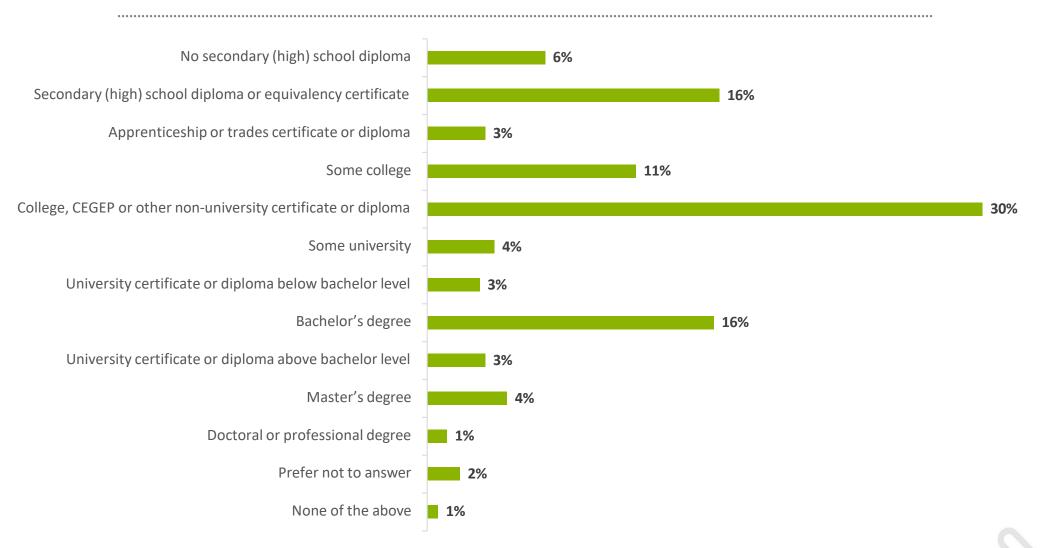

(86%), Information on available online courses and study options (86%), and help registering in courses (82%).



 $0\% \quad 10\% \quad 20\% \quad 30\% \quad 40\% \quad 50\% \quad 60\% \quad 70\% \quad 80\% \quad 90\% \quad 100\%$ 

## Services Contact North | Contact Nord Can Provide

• Most respondents indicated they did not have any recommendations for Contact North | Contact Nord about other services that could be provided in order to help the respondent to complete their courses (84%).



Q15. Are there other services Contact North | Contact Nord can provide to help you when completing courses? (N=1, 014)



# Demographics: Who Completed the Survey?

#### Age and Gender



D1. How would you describe your gender? (N=1, 014) D2. What is your age? (N=1, 014)

FORUM

#### **Education**



D3. What is the highest level of education or training you have completed? (N=1, 014)

FORUM

#### **Employment**



D4. Which of the following best describes your current employment status? Please select all that apply. (N=1, 014)

#### **Relationship Status & Number of Children**



D5. What is your current relationship status? (N=1103) D6. How many children do you have, under the age of 18, living within your household? (N=1, 014)

FORUM

#### Language and Identity



RESEARCH INC.

39

#### Income



D9. Which of the following categories best describes your household's annual income in 2018, before taxes? (N=1, 014)

27%

FORUM