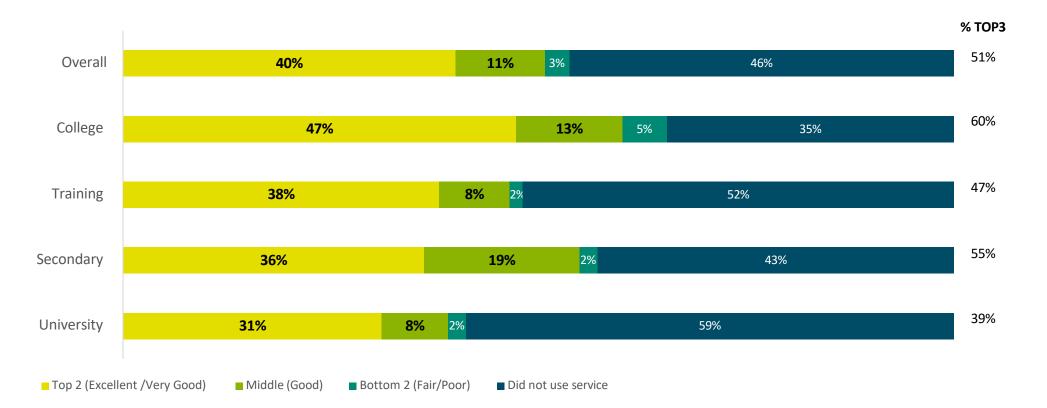

### Section 1 – Contact North | Contact Nord Outcomes – Performance Indicator Snapshot, March 31, 2022

| Outcome – Performance Indicator                                                          | 2021-2022<br>Target | As of<br>March 31, 2022 | % of Target<br>at 100% of<br>Fiscal Year |
|------------------------------------------------------------------------------------------|---------------------|-------------------------|------------------------------------------|
| Service Requests                                                                         | 1,365,245           | 1,689,512               | 124%                                     |
| Student Course Registrations                                                             | 62,400              | 89,962                  | 144%                                     |
| Communities Served                                                                       | 1,300               | 1,353                   | 104%                                     |
| Ontario Works Office Engagement                                                          | 170                 | 170                     | 100%                                     |
| Ontario Works Clients Supported                                                          | 390                 | 270                     | 69%                                      |
| Registrations from Ontario Works<br>Clients                                              | 1,500               | 1,387                   | 92%                                      |
| Employment Ontario Office<br>Engagement                                                  | 188                 | 188                     | 100%                                     |
| Employment Ontario Clients<br>Supported                                                  | 1,953               | 1,645                   | 84%                                      |
| Registrations from Employment<br>Ontario Clients                                         | 10,000              | 17,678                  | 177%                                     |
| Calls to IT Technical Hotline                                                            | 5,000               | 10,288                  | 205%                                     |
| Inquiries to Student Information<br>Hotline                                              | 6,480               | 4,180                   | 65%                                      |
| Up Time on Distance Delivery<br>Platforms                                                | 95%                 | 99.1%                   | 104%                                     |
| Targeted Recruitment Campaigns<br>(formerly educational partner<br>information sessions) | 140                 | 48                      | 34%                                      |
| Users of Portals                                                                         | 392,419             | 350,601                 | 89%                                      |
| Pageviews on Portals                                                                     | 1,256,200           | 1,699,360               | 135%                                     |