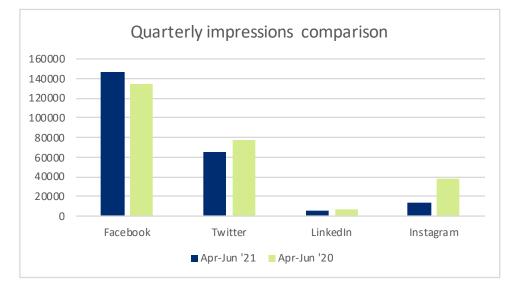

| Program | Asynchronous | N/A                     | College    | French   | 1                      |

Appendix D – Social Media Reports

### Social Media Quarterly Report – Apr - Jun, 2021

## Impressions Breakdown

| Channel   | # of impressions |
|-----------|------------------|
| Facebook  | 146030           |
| Twitter   | 64670            |
| LinkedIn  | 5454             |
| Instagram | 13122            |
|           |                  |

#### Impressions by social media platform



| QUARTER   | LY COMPARIS | ON          |
|-----------|-------------|-------------|
| Media     | Apr-Jun '21 | Apr-Jun '20 |
| Facebook  | 146030      | 134820      |
| Twitter   | 64670       | 77182       |
| LinkedIn  | 5454        | 7068        |
| Instagram | 13122       | 38729       |



## **Follower Growth**

|           | End of last |      |      |      |
|-----------|-------------|------|------|------|
| Channel   | quarter     | Apr. | Мау  | Jun. |
| Facebook  | 2735        | 2731 | 2745 | 2758 |
| Twitter   | 2721        | 2736 | 2733 | 2738 |
| LinkedIn  | 609         | 620  | 712  | 774  |
| Instagram | 235         | 243  | 261  | 269  |





## Number of posts

| Channel   | Apr-Jun '21 | Apr-Jun '20 |
|-----------|-------------|-------------|
| Facebook  | 158         | 120         |
| Twitter   | 134         | 137         |
| LinkedIn  | 137         | 112         |
| Instagram | 169         | 45          |



## **Engagement statistics**

# Likes/reactionsChannelApr-Jun '21Apr-Jun '20Facebook10481794Twitter197280LinkedIn128214Instagram945451



## Social Med