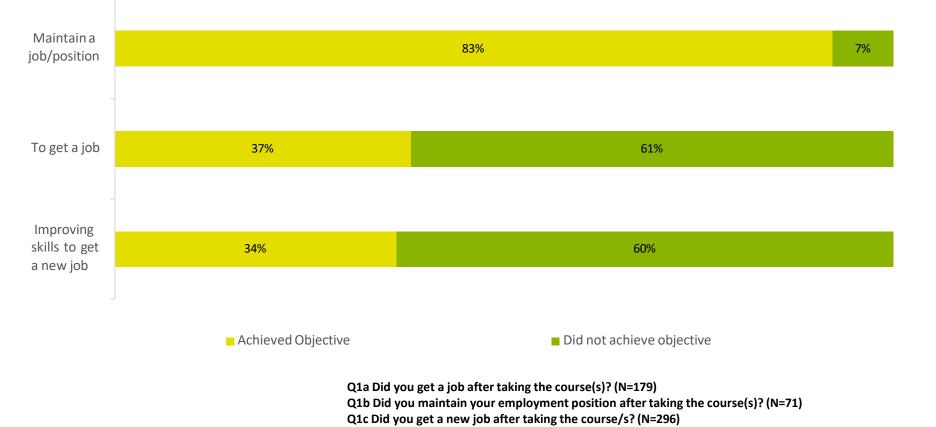

heir objectives at 80%, followed by 'to obtain a college diploma' at 56%, 'to obtain an undergraduate degree' at 48%, and 'to obtain a graduate degree' at 25%.



Q1DE: Did you complete the Undergraduate degree course/s? (N=20)

## **Achieving Objectives (Employment)**

- The goals mentioned on Slide 9 were broken into specific subcategories based on responses. Below are the three objectives related to employment: To get a job (18% of all respondents), to maintain a job/position (7%), to improve skills to get a new job (29%).
- Below is a breakdown on the percentage of respondents who achieved their employment-related objectives.
- 'To maintain a job/position' had the highest success rate at 83%, followed by 'To get a job' (37% success rate) and "Improving new skills" (34% success rate).



FORUM RESEARCH INC

## **Completing Education Due to Online Availability**

- Overall, 75% of respondents 'strongly' or 'somewhat agree' that they completed their education because it was available online.
- Respondents who attended colleges were most likely to 'strongly' or 'somewhat agree' that they completed their education because it was available online, at 82%.



Q9B. Thinking about the course(s) you were registered in, please indicate how much you agree or disagree with the following statements? I completed my education because it was available online (N=1, 014)

FORUM

## Number of Courses Registered In vs Completed

- 66% of respondents registered in 1 to 3 courses.
- 21% stated their course(s) are ongoing while 9% did not complete the course(s) they were registered in.





##