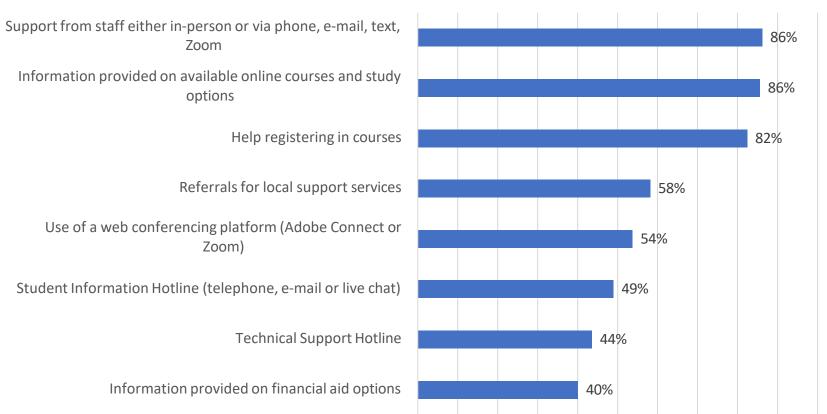

| Activity                                                                                                | Performance Report – March 31, 2022                                                                                                                                                                                                                                                                                                                                                                                                                                                                                                                                                                                                                                                                                                                                                                                                                                                                                                                                                                                                                                                                                                    |  |  |  |
|---------------------------------------------------------------------------------------------------------|----------------------------------------------------------------------------------------------------------------------------------------------------------------------------------------------------------------------------------------------------------------------------------------------------------------------------------------------------------------------------------------------------------------------------------------------------------------------------------------------------------------------------------------------------------------------------------------------------------------------------------------------------------------------------------------------------------------------------------------------------------------------------------------------------------------------------------------------------------------------------------------------------------------------------------------------------------------------------------------------------------------------------------------------------------------------------------------------------------------------------------------|--|--|--|
| b. Secure the facilities for the above-<br>mentioned online learning centres in<br>rent-free space; and | <ul> <li>All local online learning centres housed in rent-free space provided by a local community partner.</li> <li>Contact North   Contact Nord is frequently required to make a monthly contribution to its host partners to cover a portion of the costs for Internet, cleaning services, and other utilities at the online learning centres.</li> <li>All partnership agreements for rent-free space up-to-date and managed in a database.</li> <li>See Appendix B for addresses of the 65 online learning centres.</li> </ul>                                                                                                                                                                                                                                                                                                                                                                                                                                                                                                                                                                                                    |  |  |  |
| c. Staff and operate the Student<br>Information Hotline as defined in<br>Schedule B.                    | <ul> <li>Student Information Hotline staffed during advertised operating hours of 8:00 a.m. to 5:00 p.m. Eastern.</li> <li>Inquiries received after operating hours responded to the next business day.</li> <li>Student Information Officers responded to 4,180 inquiries (each inquiry can take up to 30 minutes to fulfill based on the nature of the inquiry): <ul> <li>1,845 toll-free number</li> <li>1,230 Live Chat</li> <li>1,097 e-mail</li> <li>8 Facebook Messenger</li> </ul> </li> <li>Nature of inquiries to Student Information Hotline include: <ul> <li>Study options for online programs and courses</li> <li>Information about Contact North   Contact Nord's services, including contact information for local online learning centres</li> <li>Information on financial aid options (OSAP, scholarships/bursaries, Second Career)</li> <li>Registration information, admission requirements, and fee information for online programs and courses</li> <li>Assistance with registering in an online program or course</li> <li>Information about exam invigilation service and booking exams</li> </ul></li></ul> |  |  |  |

| Activity                                                                                                                                                | Performance Report – March 31, 2022                                                                                                                                                                                                                                                                                                                                                                                                                                                                                                                                                                                                                                                                                                                                                                                                                                                                                                                                                                                                                                                                                                                                                                                                                                                                                                                                                                                                                                                                                                                                                                                                                                                                                                          |
|---------------------------------------------------------------------------------------------------------------------------------------------------------|----------------------------------------------------------------------------------------------------------------------------------------------------------------------------------------------------------------------------------------------------------------------------------------------------------------------------------------------------------------------------------------------------------------------------------------------------------------------------------------------------------------------------------------------------------------------------------------------------------------------------------------------------------------------------------------------------------------------------------------------------------------------------------------------------------------------------------------------------------------------------------------------------------------------------------------------------------------------------------------------------------------------------------------------------------------------------------------------------------------------------------------------------------------------------------------------------------------------------------------------------------------------------------------------------------------------------------------------------------------------------------------------------------------------------------------------------------------------------------------------------------------------------------------------------------------------------------------------------------------------------------------------------------------------------------------------------------------------------------------------|
| within the Target Base, to<br>promote, advise and<br>facilitate their clients'<br>enrolment into online<br>courses and programs, as<br>appropriate; and | <ol> <li>Refers clients who need local access to education and training to the closest<br/>Contact North   Contact Nord online learning centre for the following eight support<br/>services:         <ul> <li>Assistance with identifying online program and course options to meet the<br/>client's specific education and training needs</li> <li>Assistance with information on additional funding options or special needs<br/>services from the education and training provider</li> <li>Use of computer workstations and Internet access to complete coursework in<br/>the client's chosen online programs and courses</li> <li>Orientation on using the computers at the online learning centre and how to<br/>navigate the client's programs and courses</li> <li>Use of the web conferencing or videoconferencing platforms to connect to live<br/>courses</li> <li>Exam invigilation service</li> <li>Reporting on attendance when required by Ontario Works or Employment<br/>Ontario (only when consent to share is in place with the client)</li> </ul> </li> <li>Makes space available in their office for Contact North   Contact Nord staff to meet<br/>directly with their clients to determine how Contact North   Contact Nord can suppor<br/>the client with one or more of the services noted in 1) above.</li> <li>Receives referrals from Contact North   Contact Nord for clients who may need its<br/>services (this is primarily referrals to Employment Ontario but also includes<br/>additional resources that may be available via Ontario Works, Contact North  <br/>Contact Nord and client and/or Employment Ontario to report on client attendance<br/>and course/training programming progress.</li> </ol> |