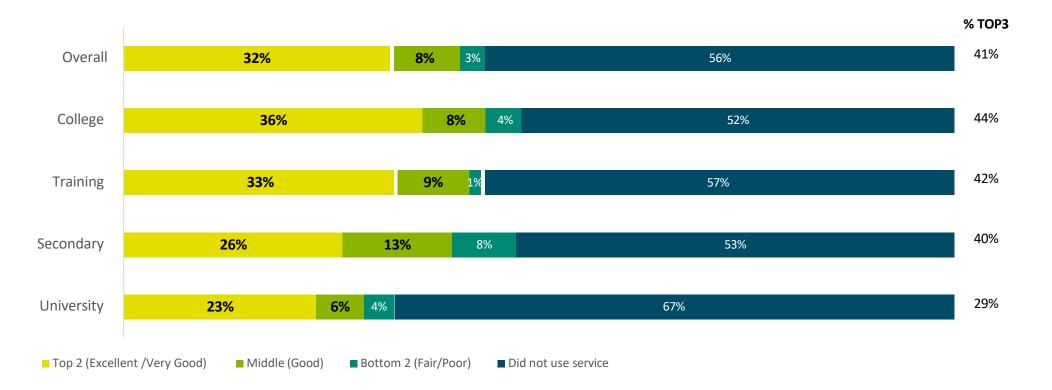

### Section 1 – Contact North | Contact Nord Outcomes – Performance Indicator Snapshot, March 31, 2022

| Outcome – Performance Indicator                                                          | 2021-2022<br>Target | As of<br>March 31, 2022 | % of Target<br>at 100% of<br>Fiscal Year |
|------------------------------------------------------------------------------------------|---------------------|-------------------------|------------------------------------------|
| Service Requests                                                                         | 1,365,245           | 1,689,512               | 124%                                     |
| Student Course Registrations                                                             | 62,400              | 89,962                  | 144%                                     |
| Communities Served                                                                       | 1,300               | 1,353                   | 104%                                     |
| Ontario Works Office Engagement                                                          | 170                 | 170                     | 100%                                     |
| Ontario Works Clients Supported                                                          | 390                 | 270                     | 69%                                      |
| Registrations from Ontario Works<br>Clients                                              | 1,500               | 1,387                   | 92%                                      |
| Employment Ontario Office<br>Engagement                                                  | 188                 | 188                     | 100%                                     |
| Employment Ontario Clients<br>Supported                                                  | 1,953               | 1,645                   | 84%                                      |
| Registrations from Employment<br>Ontario Clients                                         | 10,000              | 17,678                  | 177%                                     |
| Calls to IT Technical Hotline                                                            | 5,000               | 10,288                  | 205%                                     |
| Inquiries to Student Information<br>Hotline                                              | 6,480               | 4,180                   | 65%                                      |
| Up Time on Distance Delivery<br>Platforms                                                | 95%                 | 99.1%                   | 104%                                     |
| Targeted Recruitment Campaigns<br>(formerly educational partner<br>information sessions) | 140                 | 48                      | 34%                                      |
| Users of Portals                                                                         | 392,419             | 350,601                 | 89%                                      |
| Pageviews on Portals                                                                     | 1,256,200           | 1,699,360               | 135%                                     |