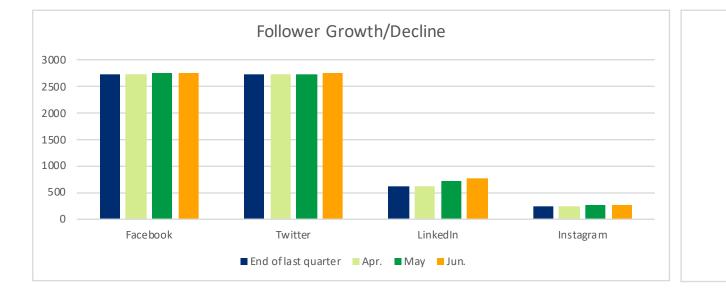

| 5454             |
| Instagram | 13122            |
|           |                  |

#### Impressions by social media platform



| QUARTER   | LY COMPARIS | ON          |
|-----------|-------------|-------------|
| Media     | Apr-Jun '21 | Apr-Jun '20 |
| Facebook  | 146030      | 134820      |
| Twitter   | 64670       | 77182       |
| LinkedIn  | 5454        | 7068        |
| Instagram | 13122       | 38729       |



## **Follower Growth**

|           | End of last |      |      |      |
|-----------|-------------|------|------|------|
| Channel   | quarter     | Apr. | Мау  | Jun. |
| Facebook  | 2735        | 2731 | 2745 | 2758 |
| Twitter   | 2721        | 2736 | 2733 | 2738 |
| LinkedIn  | 609         | 620  | 712  | 774  |
| Instagram | 235         | 243  | 261  | 269  |





## Number of posts

| Channel   | Apr-Jun '21 | Apr-Jun '20 |
|-----------|-------------|-------------|
| Facebook  | 158         | 120         |
| Twitter   | 134         | 137         |
| LinkedIn  | 137         | 112         |
| Instagram | 169         | 45          |



## **Engagement statistics**

# Likes/reactionsChannelApr-Jun '21Apr-Jun '20Facebook10481794Twitter197280LinkedIn128214Instagram945451



## Social Media Quarterly Report – July to September 2021

Note: At the end of June 2021, Facebook changed its insights information, putting the emphasis on "reach" instead of "impressions". (Reach is the total number of people who see your content. Impressions are the number of times your content is displayed, no matter if it was clicked or not.)

Meanwhile, the reach metric it i