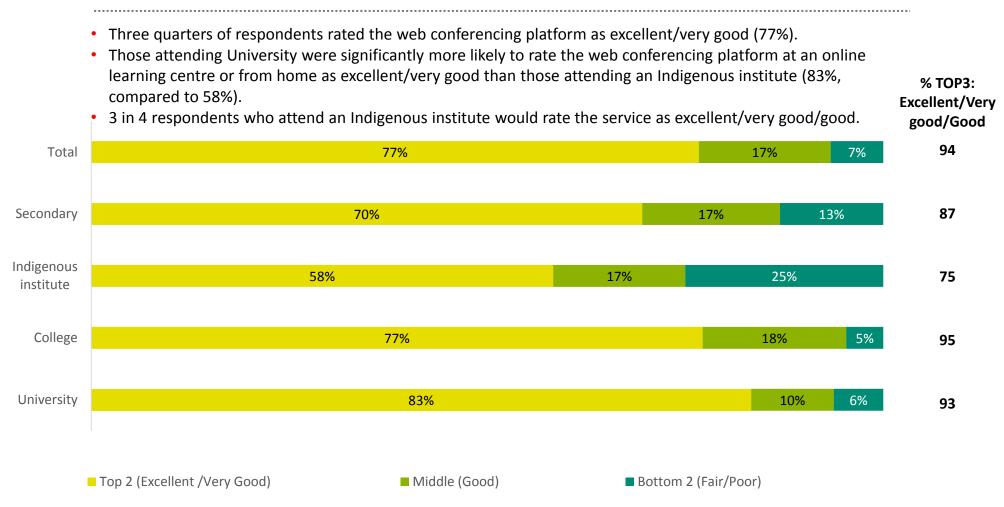

- 1) Generated 62,950 registrations during the period April 1, 2018, to March 31, 2019, for Ontario's 24 public colleges, 22 public universities, 9 Indigenous institutes, 76 district school boards, 200 literacy and basic skills providers, and 50 skills development training providers. This is a preliminary figure as data collection for the Winter 2019 academic semester (January April 2019) is ongoing. The figure will be updated when final results are available.
- 2) Of the 62,950 registrations, 56% are in college and university courses.
- 3) Operated 116 online learning centres in communities across Ontario, which provide local access to education and training opportunities from Ontario's 24 public colleges, 22 public universities, 9 Indigenous institutes, 76 district school boards, 200 literacy and basic skills providers, and 50 skills development training providers for Ontarians living in 600 small, rural, remote, Indigenous and Francophone communities. These 600 communities are home to some 4 million Ontarians.
- 4) Maintained relationships with 114 local community partners to host the online learning centres in rent-free space (the remaining 2 online learning centres are the operations centres in Sudbury and Thunder Bay).
- 5) Completed the first Contact North | Contact Nord Client Satisfaction Survey (research undertaken by Forum Research) measuring the satisfaction of its clients with the services provided (see Appendix 1 for complete report from Forum Research), with the following five key results:
  - 92% were satisfied with their experiences with Contact North | Contact Nord, with 78% very satisfied.
  - 94% are likely to recommend Contact North | Contact Nord to family and friends.
  - 89% agree the course(s) they took using Contact North | Contact Nord's services contributed to achieving their goals, which included earning a diploma, certificate or degree (69%), improving skills (35%) and obtaining or maintaining a job (31%).
  - 25% registered in seven to ten courses, suggesting they are completing a full degree or diploma.
  - 87% of all respondents agreed Contact North | Contact Nord provided support in the achievements of their goals.