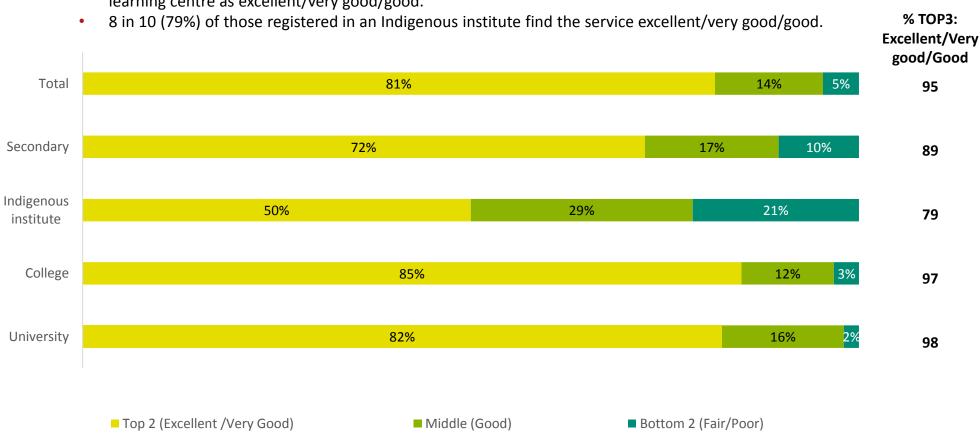

- 1) Generated 62,950 registrations during the period April 1, 2018, to March 31, 2019, for Ontario's 24 public colleges, 22 public universities, 9 Indigenous institutes, 76 district school boards, 200 literacy and basic skills providers, and 50 skills development training providers. This is a preliminary figure as data collection for the Winter 2019 academic semester (January April 2019) is ongoing. The figure will be updated when final results are available.
- 2) Of the 62,950 registrations, 56% are in college and university courses.
- 3) Operated 116 online learning centres in communities across Ontario, which provide local access to education and training opportunities from Ontario's 24 public colleges, 22 public universities, 9 Indigenous institutes, 76 district school boards, 200 literacy and basic skills providers, and 50 skills development training providers for Ontarians living in 600 small, rural, remote, Indigenous and Francophone communities. These 600 communities are home to some 4 million Ontarians.
- 4) Maintained relationships with 114 local community partners to host the online learning centres in rent-free space (the remaining 2 online learning centres are the operations centres in Sudbury and Thunder Bay).
- 5) Completed the first Contact North | Contact Nord Client Satisfaction Survey (research undertaken by Forum Research) measuring the satisfaction of its clients with the services provided (see Appendix 1 for complete report from Forum Research), with the following five key results:
  - 92% were satisfied with their experiences with Contact North | Contact Nord, with 78% very satisfied.
  - 94% are likely to recommend Contact North | Contact Nord to family and friends.
  - 89% agree the course(s) they took using Contact North | Contact Nord's services contributed to achieving their goals, which included earning a diploma, certificate or degree (69%), improving skills (35%) and obtaining or maintaining a job (31%).
  - 25% registered in seven to ten courses, suggesting they are completing a full degree or diploma.
  - 87% of all respondents agreed Contact North | Contact Nord provided support in the achievements of their goals.