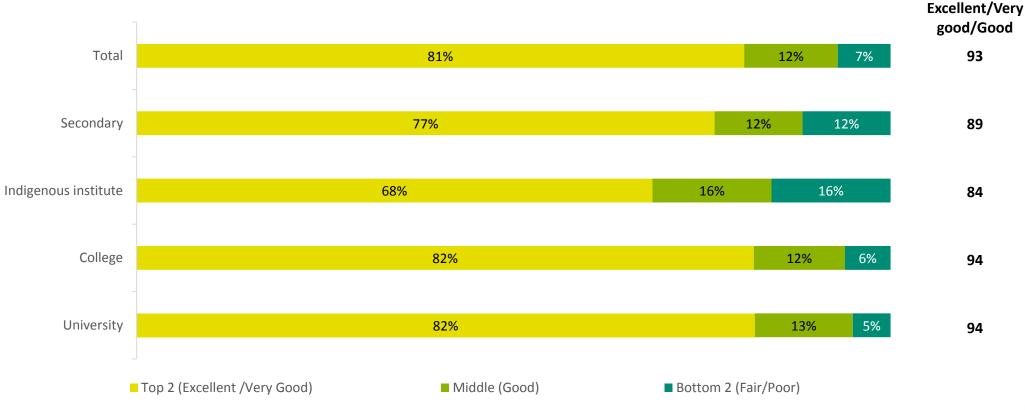

- 1) Generated 62,950 registrations during the period April 1, 2018, to March 31, 2019, for Ontario's 24 public colleges, 22 public universities, 9 Indigenous institutes, 76 district school boards, 200 literacy and basic skills providers, and 50 skills development training providers. This is a preliminary figure as data collection for the Winter 2019 academic semester (January April 2019) is ongoing. The figure will be updated when final results are available.
- 2) Of the 62,950 registrations, 56% are in college and university courses.
- 3) Operated 116 online learning centres in communities across Ontario, which provide local access to education and training opportunities from Ontario's 24 public colleges, 22 public universities, 9 Indigenous institutes, 76 district school boards, 200 literacy and basic skills providers, and 50 skills development training providers for Ontarians living in 600 small, rural, remote, Indigenous and Francophone communities. These 600 communities are home to some 4 million Ontarians.
- 4) Maintained relationships with 114 local community partners to host the online learning centres in rent-free space (the remaining 2 online learning centres are the operations centres in Sudbury and Thunder Bay).
- 5) Completed the first Contact North | Contact Nord Client Satisfaction Survey (research undertaken by Forum Research) measuring the satisfaction of its clients with the services provided (see Appendix 1 for complete report from Forum Research), with the following five key results:
  - 92% were satisfied with their experiences with Contact North | Contact Nord, with 78% very satisfied.
  - 94% are likely to recommend Contact North | Contact Nord to family and friends.
  - 89% agree the course(s) they took using Contact North | Contact Nord's services contributed to achieving their goals, which included earning a diploma, certificate or degree (69%), improving skills (35%) and obtaining or maintaining a job (31%).
  - 25% registered in seven to ten courses, suggesting they are completing a full degree or diploma.
  - 87% of all respondents agreed Contact North | Contact Nord provided support in the achievements of their goals.