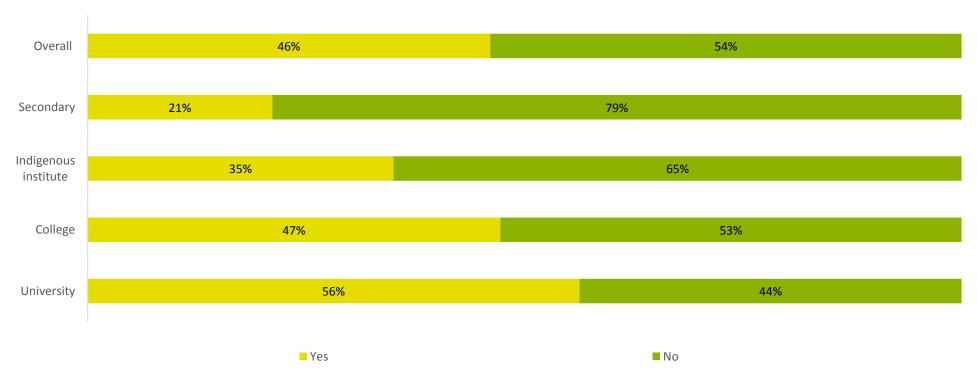

s the biggest challenge faced by respondents across all four educational institution categories. (48% Secondary, 40% Indigenous institute, 40% College and 62% University).
- 42% of those in Secondary, 38% in University and 34% in College said, 'family responsibilities' was the next common challenge faced by respondents.
- Over a third of those in University (38%) and in an Indigenous institute (35%) stated 'financial issues' was a challenge while 1 in 5 (20%) of those in Secondary stated the same.



#### **Registering In More Courses**

- Overall, over half of respondents did not register in other course(s) since August 2018 (54%).
- Those attending Secondary education were significantly less likely to register for other course(s) than those who attend University (21%, compared to 56%).









### Reasons Why Respondents Did Not Register in More Courses

- With regards to the reasons why respondents did not continue registering in more course(s), nearly half of all respondents indicated that they did not need any further courses (49%).
- Overall, 1 in 5 do not have time to continue taking courses (22%) while a similar proportion do not have the funds to continue (19%).



Q6. Why did you not register in any more course(s)? Please select all that apply. (N=305) Base: Q5. Have you registered for other course(s) since August 2018.





### Reasons Why Respondents Did Not Complete the Course or Programs

- 14% of respondents indicated that other personal reasons such as health and finance prevented them from completing the course or program that they were registered in. The