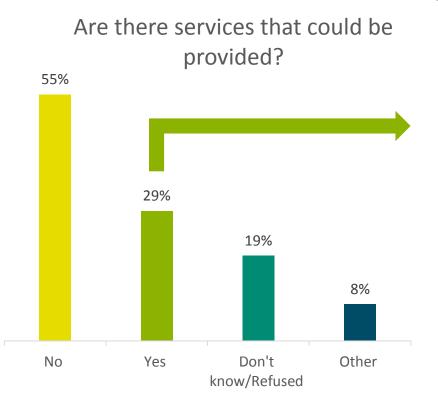

r (76%) received information on available online courses and study options.
- 7 in 10 (70%) also used the exam invigilation services.
- A third (35%) used the videoconferencing platform at an online learning centre.



Q11A-Q11J. How would you rate the following Contact North | Contact Nord services? Respondents who used services (N=199-429)





#### **Services Contact North | Contact Nord Can Provide**

- 1 in 2 respondents indicated that they did not have any recommendations for Contact North | Contact Nord about other services that could be provided in order to help the respondent to complete their courses (55%).
- Of the 29% who provided a recommendation, a few indicated that Contact North | Contact Nord could provide 'more/better information' regarding locations and schedules (4%).





Q13. Are there other services Contact North | Contact Nord can provide to help you when completing courses? (N=566)

\*Of the services that could be provided, use caution as the sample size for each service is <30





# Technology

### **Proficiency with Technology**

- Most respondents rate their proficiency using email (95%) and the internet (93%) as excellent/very good/ good.
- Respondents were less likely to be confident with using social media. 1 in 10 stated that their proficiency with social media is fair/poor (9%).

  \*\*TOP3:



Q12A - F. Overall, how would you rate your proficiency with the following technology and applications? (N=566)



### **Completing Education Due to Online Availability**

- 7 in 10 of respondents completed their education because it was available onl