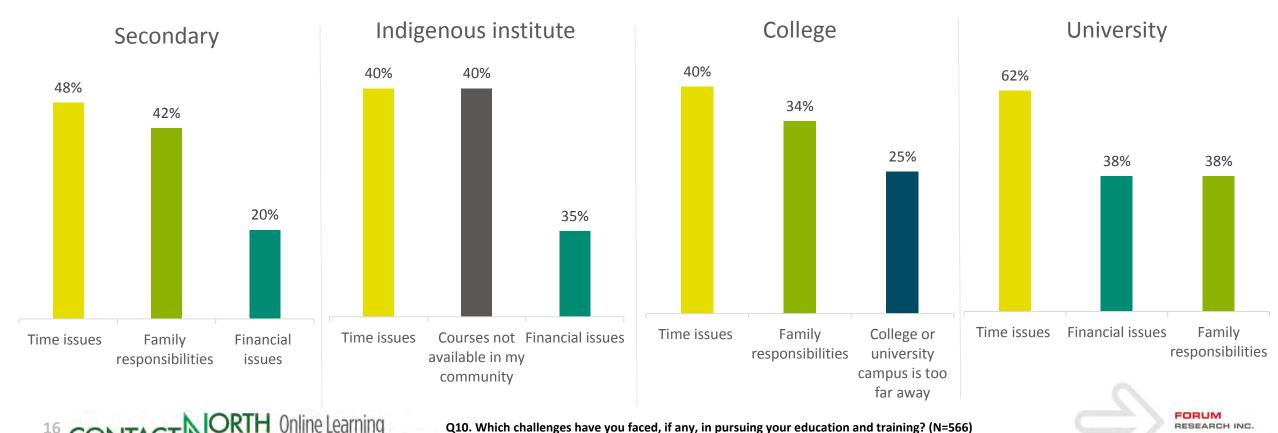

enge they face when pursing their educations and training (47%), while a third indicated 'family responsibilities' (36%).
- 1 in 6 (17%) indicated that they do not face any challenges in pursing their education and training.







### **Top 3 Challenges by Institution Type**

- 'Time issues' was the biggest challenge faced by respondents across all four educational institution categories. (48% Secondary, 40% Indigenous institute, 40% College and 62% University).
- 42% of those in Secondary, 38% in University and 34% in College said, 'family responsibilities' was the next common challenge faced by respondents.
- Over a third of those in University (38%) and in an Indigenous institute (35%) stated 'financial issues' was a challenge while 1 in 5 (20%) of those in Secondary stated the same.



#### **Registering In More Courses**

- Overall, over half of respondents did not register in other course(s) since August 2018 (54%).
- Those attending Secondary education were significantly less likely to register for other course(s) than those who attend University (21%, compared to 56%).









### Reasons Why Respondents Did Not Register in More Courses

- With regards to the reasons why respondents did not continue registering in more course(s), nearly half of all respondents indicated that they did not need any further courses (49%).
- Overall, 1 in 5 do not have time to continue taking courses (22%) while a similar proportion do not have the funds to continue (19%).



Q6. Why did you not register in any more course(s)? Please select all that apply. (N=305) Base: Q5. Have you r