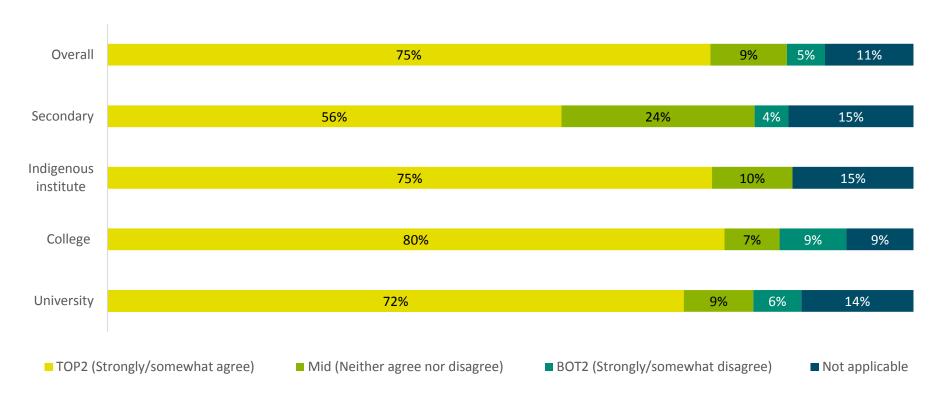

<30





# Technology

### **Proficiency with Technology**

- Most respondents rate their proficiency using email (95%) and the internet (93%) as excellent/very good/ good.
- Respondents were less likely to be confident with using social media. 1 in 10 stated that their proficiency with social media is fair/poor (9%).

  \*\*TOP3:



Q12A - F. Overall, how would you rate your proficiency with the following technology and applications? (N=566)



### **Completing Education Due to Online Availability**

- 7 in 10 of respondents completed their education because it was available online (75%).
- Those enrolled in College are significantly more likely to strongly agree/agree they completed their education because it was available online than those enrolled in Secondary (80%, compared to 56%).



Q7B. Thinking about the course(s) you were registered in, please indicate how much you agree or disagree with the following statements. I completed my education because it was available online. (N=566)





# **Demographics**

#### Age & Gender

.....







#### **Education**





#### **Employment**

Breakdown: Level of Employment Overview: Level of Employment Employed full-time 46% 76% Employed part-time 21% Employed in multiple part-time jobs Temporarily laid off Self-employed Unemployed 28% Retired 2% Full-time Student 20% 11% Part-time student Other (please specify) **Employed** Unemployed/Laid Student Prefer not to answer 2%





Off/Retired

# **Relationship Status & Number of Children**





# **Identity and Language**

Language **Ethnic Identity** Aboriginal/First Nations (Nort