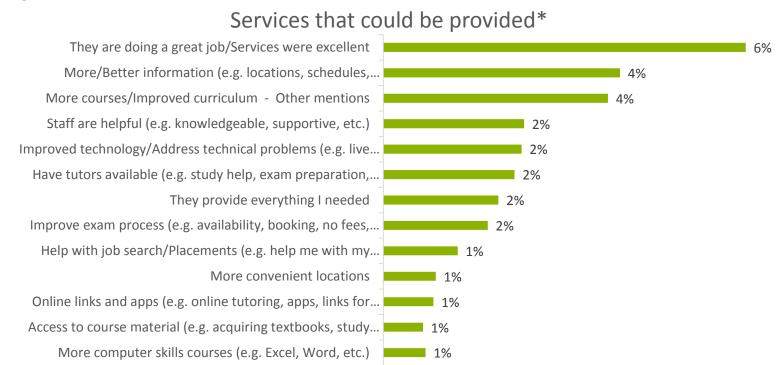

(76%) received information on available online courses and study options.
- 7 in 10 (70%) also used the exam invigilation services.
- A third (35%) used the videoconferencing platform at an online learning centre.



Q11A-Q11J. How would you rate the following Contact North | Contact Nord services? Respondents who used services (N=199-429)





#### **Services Contact North | Contact Nord Can Provide**

- 1 in 2 respondents indicated that they did not have any recommendations for Contact North | Contact Nord about other services that could be provided in order to help the respondent to complete their courses (55%).
- Of the 29% who provided a recommendation, a few indicated that Contact North | Contact Nord could provide 'more/better information' regarding locations and schedules (4%).





Q13. Are there other services Contact North | Contact Nord can provide to help you when completing courses? (N=566)

\*Of the services that could be provided, use caution as the sample size for each service is <30





# Technology

### **Proficiency with Technology**

- Most respondents rate their proficiency using email (95%) and the internet (93%) as excellent/very good/ good.
- Respondents were less likely to be confident with using social media. 1 in 10 stated that their proficiency with social media is fair/poor (9%).

  \*\*TOP3:



Q12A - F. Overall, how would you rate your proficiency with the following technology and applications? (N=566)



### **Completing Education Due to Online Availability**

- 7 in 10 of respondents completed their education because it was available onlin