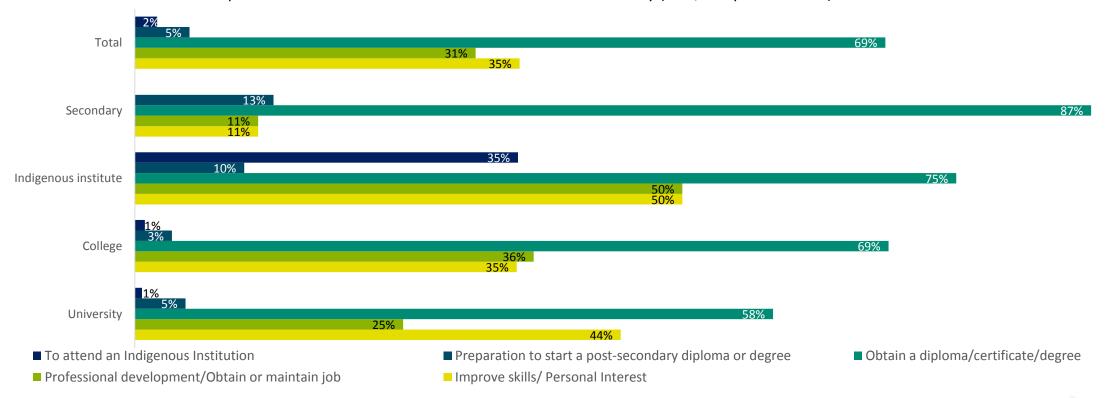

- 1) Generated 62,950 registrations during the period April 1, 2018, to March 31, 2019, for Ontario's 24 public colleges, 22 public universities, 9 Indigenous institutes, 76 district school boards, 200 literacy and basic skills providers, and 50 skills development training providers. This is a preliminary figure as data collection for the Winter 2019 academic semester (January April 2019) is ongoing. The figure will be updated when final results are available.
- 2) Of the 62,950 registrations, 56% are in college and university courses.
- 3) Operated 116 online learning centres in communities across Ontario, which provide local access to education and training opportunities from Ontario's 24 public colleges, 22 public universities, 9 Indigenous institutes, 76 district school boards, 200 literacy and basic skills providers, and 50 skills development training providers for Ontarians living in 600 small, rural, remote, Indigenous and Francophone communities. These 600 communities are home to some 4 million Ontarians.
- 4) Maintained relationships with 114 local community partners to host the online learning centres in rent-free space (the remaining 2 online learning centres are the operations centres in Sudbury and Thunder Bay).
- 5) Completed the first Contact North | Contact Nord Client Satisfaction Survey (research undertaken by Forum Research) measuring the satisfaction of its clients with the services provided (see Appendix 1 for complete report from Forum Research), with the following five key results:
  - 92% were satisfied with their experiences with Contact North | Contact Nord, with 78% very satisfied.
  - 94% are likely to recommend Contact North | Contact Nord to family and friends.
  - 89% agree the course(s) they took using Contact North | Contact Nord's services contributed to achieving their goals, which included earning a diploma, certificate or degree (69%), improving skills (35%) and obtaining or maintaining a job (31%).
  - 25% registered in seven to ten courses, suggesting they are completing a full degree or diploma.
  - 87% of all respondents agreed Contact North | Contact Nord provided support in the achievements of their goals.