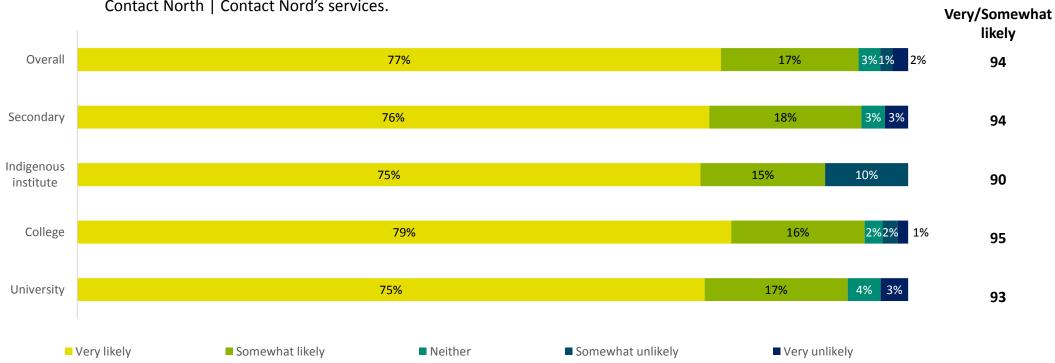

- 1) Generated 62,950 registrations during the period April 1, 2018, to March 31, 2019, for Ontario's 24 public colleges, 22 public universities, 9 Indigenous institutes, 76 district school boards, 200 literacy and basic skills providers, and 50 skills development training providers. This is a preliminary figure as data collection for the Winter 2019 academic semester (January April 2019) is ongoing. The figure will be updated when final results are available.
- 2) Of the 62,950 registrations, 56% are in college and university courses.
- 3) Operated 116 online learning centres in communities across Ontario, which provide local access to education and training opportunities from Ontario's 24 public colleges, 22 public universities, 9 Indigenous institutes, 76 district school boards, 200 literacy and basic skills providers, and 50 skills development training providers for Ontarians living in 600 small, rural, remote, Indigenous and Francophone communities. These 600 communities are home to some 4 million Ontarians.
- 4) Maintained relationships with 114 local community partners to host the online learning centres in rent-free space (the remaining 2 online learning centres are the operations centres in Sudbury and Thunder Bay).
- 5) Completed the first Contact North | Contact Nord Client Satisfaction Survey (research undertaken by Forum Research) measuring the satisfaction of its clients with the services provided (see Appendix 1 for complete report from Forum Research), with the following five key results:
  - 92% were satisfied with their experiences with Contact North | Contact Nord, with 78% very satisfied.
  - 94% are likely to recommend Contact North | Contact Nord to family and friends.
  - 89% agree the course(s) they took using Contact North | Contact Nord's services contributed to achieving their goals, which included earning a diploma, certificate or degree (69%), improving skills (35%) and obtaining or maintaining a job (31%).
  - 25% registered in seven to ten courses, suggesting they are completing a full degree or diploma.
  - 87% of all respondents agreed Contact North | Contact Nord provided support in the achievements of their goals.