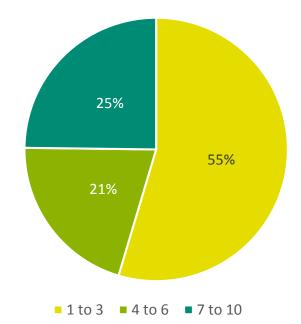

- 1) Generated 62,950 registrations during the period April 1, 2018, to March 31, 2019, for Ontario's 24 public colleges, 22 public universities, 9 Indigenous institutes, 76 district school boards, 200 literacy and basic skills providers, and 50 skills development training providers. This is a preliminary figure as data collection for the Winter 2019 academic semester (January April 2019) is ongoing. The figure will be updated when final results are available.
- 2) Of the 62,950 registrations, 56% are in college and university courses.
- 3) Operated 116 online learning centres in communities across Ontario, which provide local access to education and training opportunities from Ontario's 24 public colleges, 22 public universities, 9 Indigenous institutes, 76 district school boards, 200 literacy and basic skills providers, and 50 skills development training providers for Ontarians living in 600 small, rural, remote, Indigenous and Francophone communities. These 600 communities are home to some 4 million Ontarians.
- 4) Maintained relationships with 114 local community partners to host the online learning centres in rent-free space (the remaining 2 online learning centres are the operations centres in Sudbury and Thunder Bay).
- 5) Completed the first Contact North | Contact Nord Client Satisfaction Survey (research undertaken by Forum Research) measuring the satisfaction of its clients with the services provided (see Appendix 1 for complete report from Forum Research), with the following five key results:
  - 92% were satisfied with their experiences with Contact North | Contact Nord, with 78% very satisfied.
  - 94% are likely to recommend Contact North | Contact Nord to family and friends.
  - 89% agree the course(s) they took using Contact North | Contact Nord's services contributed to achieving their goals, which included earning a diploma, certificate or degree (69%), improving skills (35%) and obtaining or maintaining a job (31%).
  - 25% registered in seven to ten courses, suggesting they are completing a full degree or diploma.
  - 87% of all respondents agreed Contact North | Contact Nord provided support in the achievements of their goals.