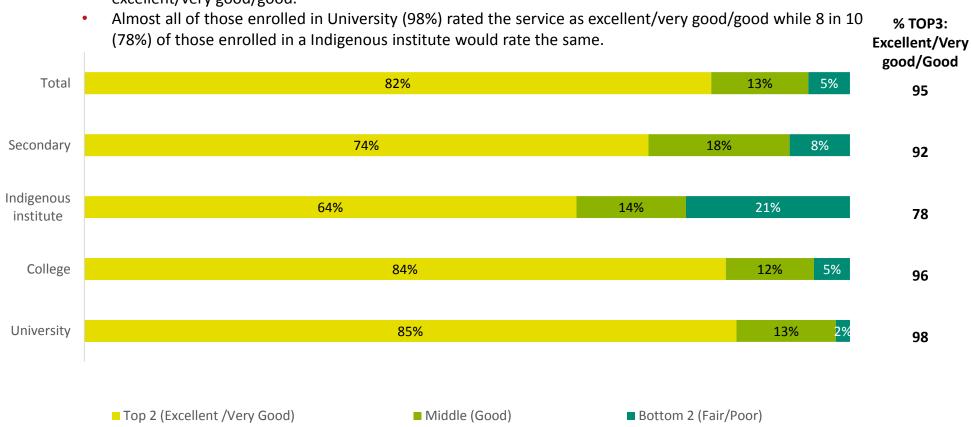

- 1) Generated 62,950 registrations during the period April 1, 2018, to March 31, 2019, for Ontario's 24 public colleges, 22 public universities, 9 Indigenous institutes, 76 district school boards, 200 literacy and basic skills providers, and 50 skills development training providers. This is a preliminary figure as data collection for the Winter 2019 academic semester (January April 2019) is ongoing. The figure will be updated when final results are available.
- 2) Of the 62,950 registrations, 56% are in college and university courses.
- 3) Operated 116 online learning centres in communities across Ontario, which provide local access to education and training opportunities from Ontario's 24 public colleges, 22 public universities, 9 Indigenous institutes, 76 district school boards, 200 literacy and basic skills providers, and 50 skills development training providers for Ontarians living in 600 small, rural, remote, Indigenous and Francophone communities. These 600 communities are home to some 4 million Ontarians.
- 4) Maintained relationships with 114 local community partners to host the online learning centres in rent-free space (the remaining 2 online learning centres are the operations centres in Sudbury and Thunder Bay).
- 5) Completed the first Contact North | Contact Nord Client Satisfaction Survey (research undertaken by Forum Research) measuring the satisfaction of its clients with the services provided (see Appendix 1 for complete report from Forum Research), with the following five key results:
  - 92% were satisfied with their experiences with Contact North | Contact Nord, with 78% very satisfied.
  - 94% are likely to recommend Contact North | Contact Nord to family and friends.
  - 89% agree the course(s) they took using Contact North | Contact Nord's services contributed to achieving their goals, which included earning a diploma, certificate or degree (69%), improving skills (35%) and obtaining or maintaining a job (31%).
  - 25% registered in seven to ten courses, suggesting they are completing a full degree or diploma.
  - 87% of all respondents agreed Contact North | Contact Nord provided support in the achievements of their goals.