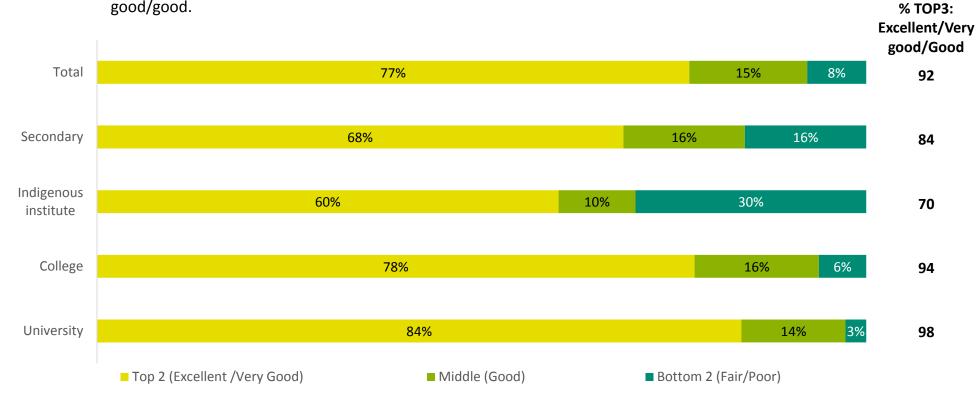

- 1) Generated 62,950 registrations during the period April 1, 2018, to March 31, 2019, for Ontario's 24 public colleges, 22 public universities, 9 Indigenous institutes, 76 district school boards, 200 literacy and basic skills providers, and 50 skills development training providers. This is a preliminary figure as data collection for the Winter 2019 academic semester (January April 2019) is ongoing. The figure will be updated when final results are available.
- 2) Of the 62,950 registrations, 56% are in college and university courses.
- 3) Operated 116 online learning centres in communities across Ontario, which provide local access to education and training opportunities from Ontario's 24 public colleges, 22 public universities, 9 Indigenous institutes, 76 district school boards, 200 literacy and basic skills providers, and 50 skills development training providers for Ontarians living in 600 small, rural, remote, Indigenous and Francophone communities. These 600 communities are home to some 4 million Ontarians.
- 4) Maintained relationships with 114 local community partners to host the online learning centres in rent-free space (the remaining 2 online learning centres are the operations centres in Sudbury and Thunder Bay).
- 5) Completed the first Contact North | Contact Nord Client Satisfaction Survey (research undertaken by Forum Research) measuring the satisfaction of its clients with the services provided (see Appendix 1 for complete report from Forum Research), with the following five key results:
  - 92% were satisfied with their experiences with Contact North | Contact Nord, with 78% very satisfied.
  - 94% are likely to recommend Contact North | Contact Nord to family and friends.
  - 89% agree the course(s) they took using Contact North | Contact Nord's services contributed to achieving their goals, which included earning a diploma, certificate or degree (69%), improving skills (35%) and obtaining or maintaining a job (31%).
  - 25% registered in seven to ten courses, suggesting they are completing a full degree or diploma.
  - 87% of all respondents agreed Contact North | Contact Nord provided support in the achievements of their goals.