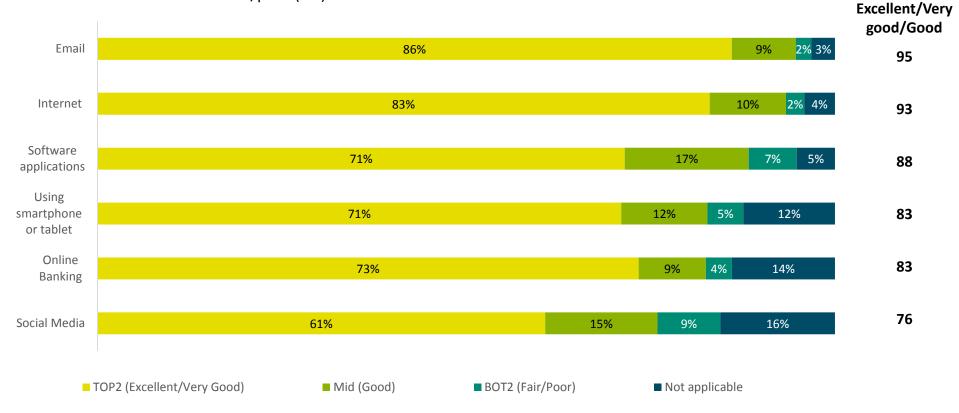

be provided in order to help the respondent to complete their courses (55%).
- Of the 29% who provided a recommendation, a few indicated that Contact North | Contact Nord could provide 'more/better information' regarding locations and schedules (4%).





Q13. Are there other services Contact North | Contact Nord can provide to help you when completing courses? (N=566)

\*Of the services that could be provided, use caution as the sample size for each service is <30





# Technology

### **Proficiency with Technology**

- Most respondents rate their proficiency using email (95%) and the internet (93%) as excellent/very good/ good.
- Respondents were less likely to be confident with using social media. 1 in 10 stated that their proficiency with social media is fair/poor (9%).

  \*\*TOP3:



Q12A - F. Overall, how would you rate your proficiency with the following technology and applications? (N=566)



### **Completing Education Due to Online Availability**

- 7 in 10 of respondents completed their education because it was available online (75%).
- Those enrolled in College are significantly more likely to strongly agree/agree they completed their education because it was available online than those enrolled in Secondary (80%, compared to 56%).



Q7B. Thinking about the course(s) you were registered in, please indicate how much you agree or disagree with the following statements. I completed my education because it was available online. (N=566)





# **Demographics**

#### Age & Gender

.....







#### **Education**





#### **Employment**

Breakdown: Level of Employme