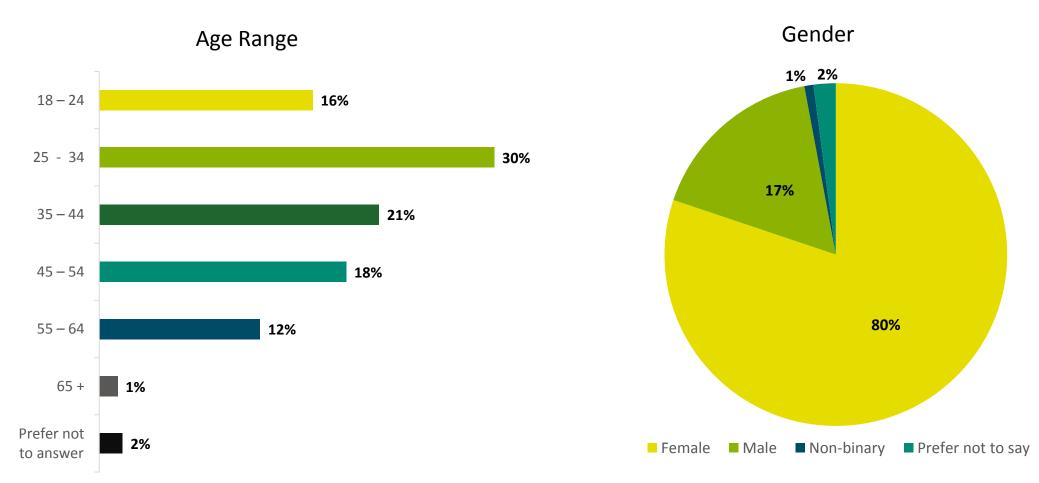

ated that their proficiency with social media is fair/poor (9%).

  \*\*TOP3:



Q12A - F. Overall, how would you rate your proficiency with the following technology and applications? (N=566)



### **Completing Education Due to Online Availability**

- 7 in 10 of respondents completed their education because it was available online (75%).
- Those enrolled in College are significantly more likely to strongly agree/agree they completed their education because it was available online than those enrolled in Secondary (80%, compared to 56%).



Q7B. Thinking about the course(s) you were registered in, please indicate how much you agree or disagree with the following statements. I completed my education because it was available online. (N=566)





# **Demographics**

#### Age & Gender

.....







#### **Education**





#### **Employment**

Breakdown: Level of Employment Overview: Level of Employment Employed full-time 46% 76% Employed part-time 21% Employed in multiple part-time jobs Temporarily laid off Self-employed Unemployed 28% Retired 2% Full-time Student 20% 11% Part-time student Other (please specify) **Employed** Unemployed/Laid Student Prefer not to answer 2%





Off/Retired

# **Relationship Status & Number of Children**





# **Identity and Language**

Language **Ethnic Identity** Aboriginal/First Nations (North American Indian/ Metis/Inuk (Inuit) Black (African, Caribbean, etc.) 2% Caucasian 67% French Canadian (Quebecois, Acadian, etc.) Chinese, East Asian or Southeast Asian (Japanese, 3% Korean, Filipino, Malaysian, Vietnamese, etc.) Latino (Mexican, Central