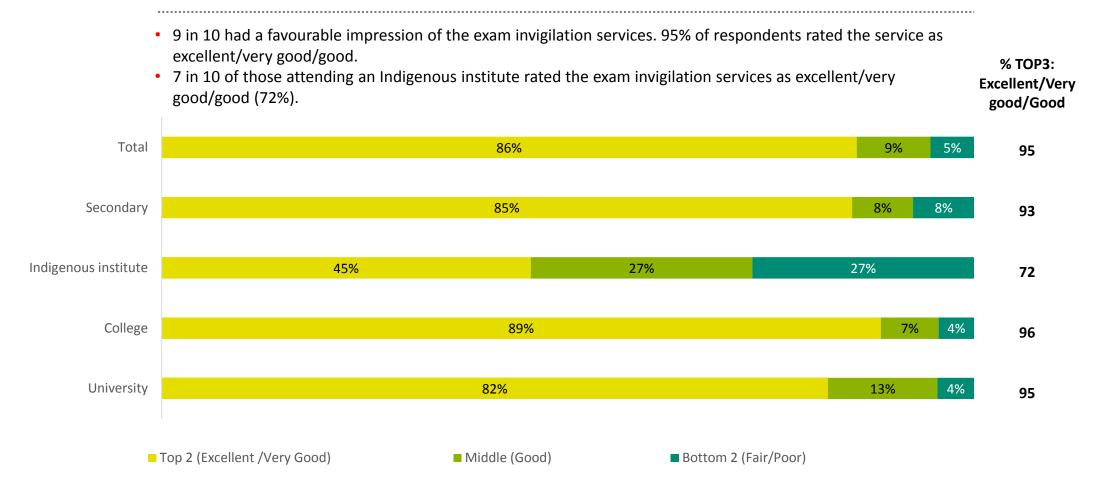

- 1) Generated 62,950 registrations during the period April 1, 2018, to March 31, 2019, for Ontario's 24 public colleges, 22 public universities, 9 Indigenous institutes, 76 district school boards, 200 literacy and basic skills providers, and 50 skills development training providers. This is a preliminary figure as data collection for the Winter 2019 academic semester (January April 2019) is ongoing. The figure will be updated when final results are available.
- 2) Of the 62,950 registrations, 56% are in college and university courses.
- 3) Operated 116 online learning centres in communities across Ontario, which provide local access to education and training opportunities from Ontario's 24 public colleges, 22 public universities, 9 Indigenous institutes, 76 district school boards, 200 literacy and basic skills providers, and 50 skills development training providers for Ontarians living in 600 small, rural, remote, Indigenous and Francophone communities. These 600 communities are home to some 4 million Ontarians.
- 4) Maintained relationships with 114 local community partners to host the online learning centres in rent-free space (the remaining 2 online learning centres are the operations centres in Sudbury and Thunder Bay).
- 5) Completed the first Contact North | Contact Nord Client Satisfaction Survey (research undertaken by Forum Research) measuring the satisfaction of its clients with the services provided (see Appendix 1 for complete report from Forum Research), with the following five key results:
  - 92% were satisfied with their experiences with Contact North | Contact Nord, with 78% very satisfied.
  - 94% are likely to recommend Contact North | Contact Nord to family and friends.
  - 89% agree the course(s) they took using Contact North | Contact Nord's services contributed to achieving their goals, which included earning a diploma, certificate or degree (69%), improving skills (35%) and obtaining or maintaining a job (31%).
  - 25% registered in seven to ten courses, suggesting they are completing a full degree or diploma.
  - 87% of all respondents agreed Contact North | Contact Nord provided support in the achievements of their goals.