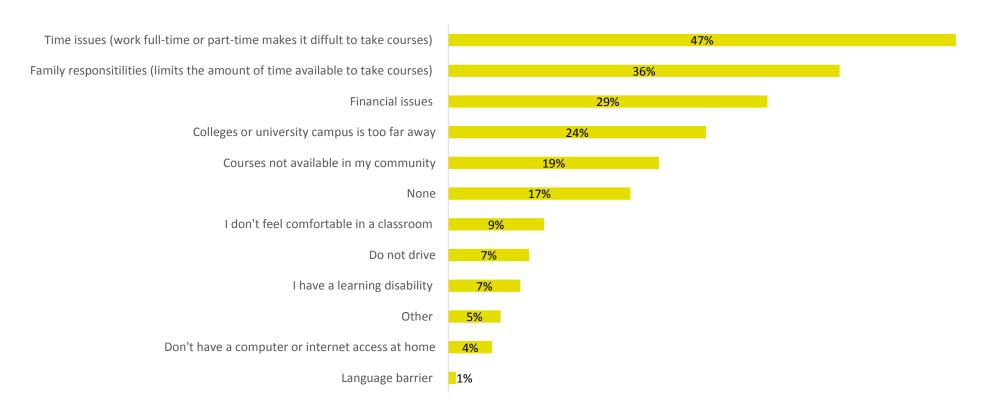

leted between 1 to 3 courses.
- One-quarter of respondents were registered in 7 to 10 courses (25%), likely indicating they are completing a full degree or diploma.
- Over half of respondents were registered in 1 to 3 courses (55%) with over a quarter (27%) stating that their course(s) are ongoing. 1 in 10 (8%) did not complete the course(s) they were registered in.

#### Number of courses registered in



#### Number of courses completed













# Challenges

### **Challenges**

- Nearly half of respondents indicated that 'time issues' such as working is a challenge they face when pursing their educations and training (47%), while a third indicated 'family responsibilities' (36%).
- 1 in 6 (17%) indicated that they do not face any challenges in pursing their education and training.







### **Top 3 Challenges by Institution Type**

- 'Time issues' was the biggest challenge faced by respondents across all four educational institution categories. (48% Secondary, 40% Indigenous institute, 40% College and 62% University).
- 42% of those in Secondary, 38% in University and 34% in College said, 'family responsibilities' was the next common challenge faced by respondents.
- Over a third of those in University (38%) and in an Indigenous institute (35%) stated 'financial issues' was a challenge while 1 in 5 (20%) of those in Secondary stated the same.



#### **Registering In More Courses**

- Overall, over half of respondents did not register in other course(s) since August 2018 (54%).
- Those attending Secondary education were significantly less likely to register for othe