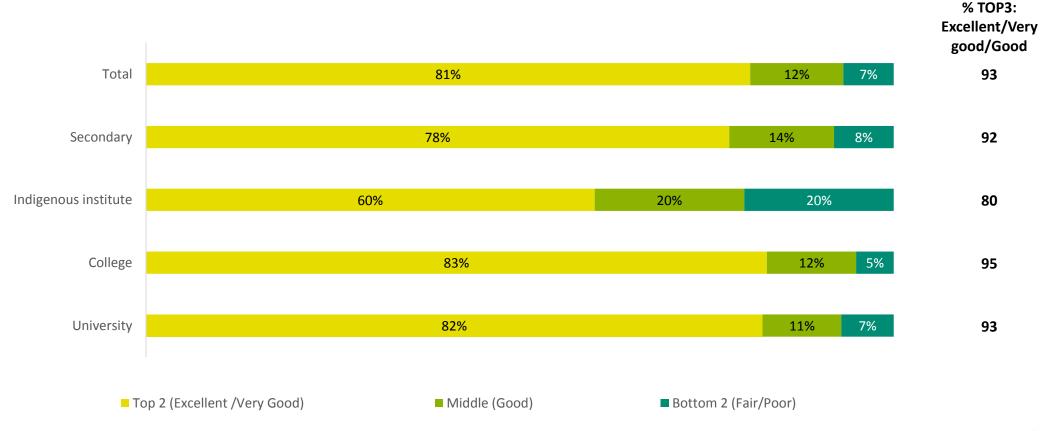

- 1) Generated 62,950 registrations during the period April 1, 2018, to March 31, 2019, for Ontario's 24 public colleges, 22 public universities, 9 Indigenous institutes, 76 district school boards, 200 literacy and basic skills providers, and 50 skills development training providers. This is a preliminary figure as data collection for the Winter 2019 academic semester (January April 2019) is ongoing. The figure will be updated when final results are available.
- 2) Of the 62,950 registrations, 56% are in college and university courses.
- 3) Operated 116 online learning centres in communities across Ontario, which provide local access to education and training opportunities from Ontario's 24 public colleges, 22 public universities, 9 Indigenous institutes, 76 district school boards, 200 literacy and basic skills providers, and 50 skills development training providers for Ontarians living in 600 small, rural, remote, Indigenous and Francophone communities. These 600 communities are home to some 4 million Ontarians.
- 4) Maintained relationships with 114 local community partners to host the online learning centres in rent-free space (the remaining 2 online learning centres are the operations centres in Sudbury and Thunder Bay).
- 5) Completed the first Contact North | Contact Nord Client Satisfaction Survey (research undertaken by Forum Research) measuring the satisfaction of its clients with the services provided (see Appendix 1 for complete report from Forum Research), with the following five key results:
  - 92% were satisfied with their experiences with Contact North | Contact Nord, with 78% very satisfied.
  - 94% are likely to recommend Contact North | Contact Nord to family and friends.
  - 89% agree the course(s) they took using Contact North | Contact Nord's services contributed to achieving their goals, which included earning a diploma, certificate or degree (69%), improving skills (35%) and obtaining or maintaining a job (31%).
  - 25% registered in seven to ten courses, suggesting they are completing a full degree or diploma.
  - 87% of all respondents agreed Contact North | Contact Nord provided support in the achievements of their goals.