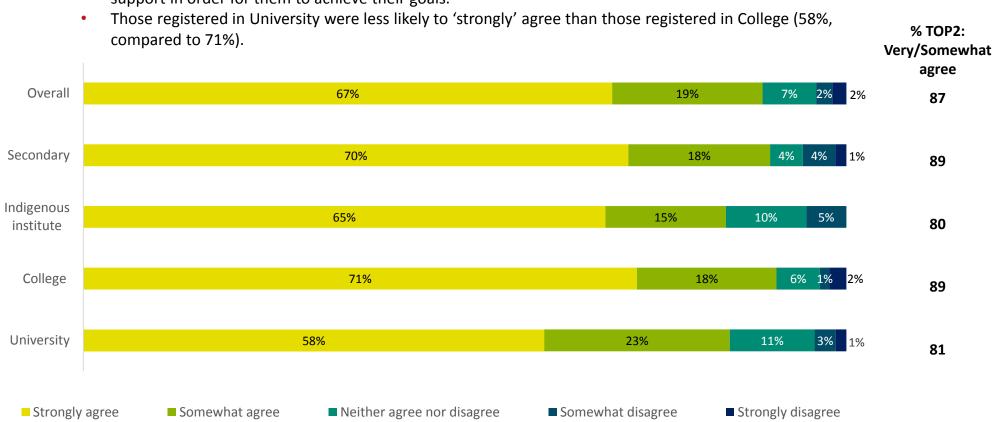

- 1) Generated 62,950 registrations during the period April 1, 2018, to March 31, 2019, for Ontario's 24 public colleges, 22 public universities, 9 Indigenous institutes, 76 district school boards, 200 literacy and basic skills providers, and 50 skills development training providers. This is a preliminary figure as data collection for the Winter 2019 academic semester (January April 2019) is ongoing. The figure will be updated when final results are available.
- 2) Of the 62,950 registrations, 56% are in college and university courses.
- 3) Operated 116 online learning centres in communities across Ontario, which provide local access to education and training opportunities from Ontario's 24 public colleges, 22 public universities, 9 Indigenous institutes, 76 district school boards, 200 literacy and basic skills providers, and 50 skills development training providers for Ontarians living in 600 small, rural, remote, Indigenous and Francophone communities. These 600 communities are home to some 4 million Ontarians.
- 4) Maintained relationships with 114 local community partners to host the online learning centres in rent-free space (the remaining 2 online learning centres are the operations centres in Sudbury and Thunder Bay).
- 5) Completed the first Contact North | Contact Nord Client Satisfaction Survey (research undertaken by Forum Research) measuring the satisfaction of its clients with the services provided (see Appendix 1 for complete report from Forum Research), with the following five key results:
  - 92% were satisfied with their experiences with Contact North | Contact Nord, with 78% very satisfied.
  - 94% are likely to recommend Contact North | Contact Nord to family and friends.
  - 89% agree the course(s) they took using Contact North | Contact Nord's services contributed to achieving their goals, which included earning a diploma, certificate or degree (69%), improving skills (35%) and obtaining or maintaining a job (31%).
  - 25% registered in seven to ten courses, suggesting they are completing a full degree or diploma.
  - 87% of all respondents agreed Contact North | Contact Nord provided support in the achievements of their goals.