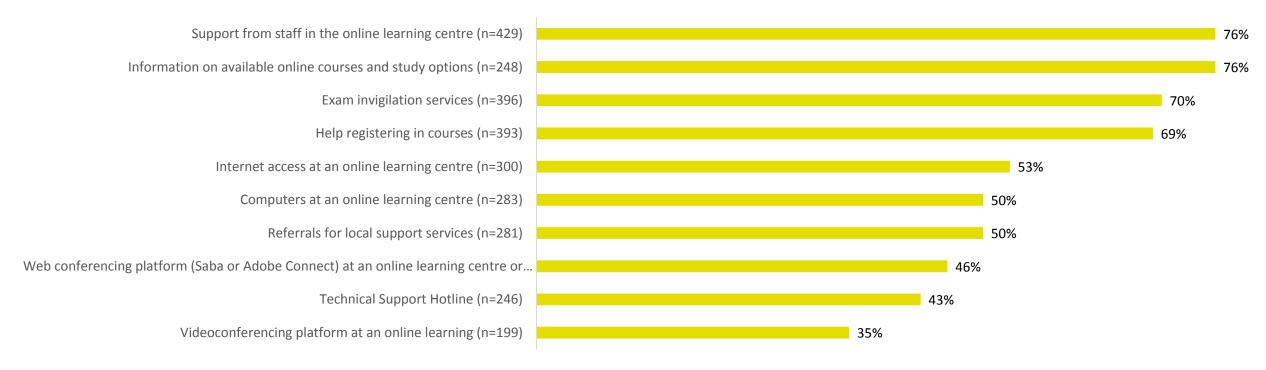

- 1) Generated 62,950 registrations during the period April 1, 2018, to March 31, 2019, for Ontario's 24 public colleges, 22 public universities, 9 Indigenous institutes, 76 district school boards, 200 literacy and basic skills providers, and 50 skills development training providers. This is a preliminary figure as data collection for the Winter 2019 academic semester (January April 2019) is ongoing. The figure will be updated when final results are available.
- 2) Of the 62,950 registrations, 56% are in college and university courses.
- 3) Operated 116 online learning centres in communities across Ontario, which provide local access to education and training opportunities from Ontario's 24 public colleges, 22 public universities, 9 Indigenous institutes, 76 district school boards, 200 literacy and basic skills providers, and 50 skills development training providers for Ontarians living in 600 small, rural, remote, Indigenous and Francophone communities. These 600 communities are home to some 4 million Ontarians.
- 4) Maintained relationships with 114 local community partners to host the online learning centres in rent-free space (the remaining 2 online learning centres are the operations centres in Sudbury and Thunder Bay).
- 5) Completed the first Contact North | Contact Nord Client Satisfaction Survey (research undertaken by Forum Research) measuring the satisfaction of its clients with the services provided (see Appendix 1 for complete report from Forum Research), with the following five key results:
  - 92% were satisfied with their experiences with Contact North | Contact Nord, with 78% very satisfied.
  - 94% are likely to recommend Contact North | Contact Nord to family and friends.
  - 89% agree the course(s) they took using Contact North | Contact Nord's services contributed to achieving their goals, which included earning a diploma, certificate or degree (69%), improving skills (35%) and obtaining or maintaining a job (31%).
  - 25% registered in seven to ten courses, suggesting they are completing a full degree or diploma.
  - 87% of all respondents agreed Contact North | Contact Nord provided support in the achievements of their goals.