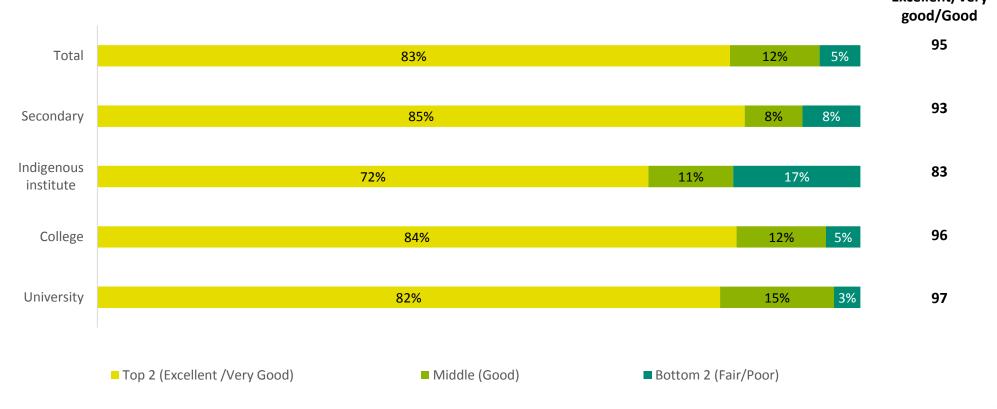

- 1) Generated 62,950 registrations during the period April 1, 2018, to March 31, 2019, for Ontario's 24 public colleges, 22 public universities, 9 Indigenous institutes, 76 district school boards, 200 literacy and basic skills providers, and 50 skills development training providers. This is a preliminary figure as data collection for the Winter 2019 academic semester (January April 2019) is ongoing. The figure will be updated when final results are available.
- 2) Of the 62,950 registrations, 56% are in college and university courses.
- 3) Operated 116 online learning centres in communities across Ontario, which provide local access to education and training opportunities from Ontario's 24 public colleges, 22 public universities, 9 Indigenous institutes, 76 district school boards, 200 literacy and basic skills providers, and 50 skills development training providers for Ontarians living in 600 small, rural, remote, Indigenous and Francophone communities. These 600 communities are home to some 4 million Ontarians.
- 4) Maintained relationships with 114 local community partners to host the online learning centres in rent-free space (the remaining 2 online learning centres are the operations centres in Sudbury and Thunder Bay).
- 5) Completed the first Contact North | Contact Nord Client Satisfaction Survey (research undertaken by Forum Research) measuring the satisfaction of its clients with the services provided (see Appendix 1 for complete report from Forum Research), with the following five key results:
  - 92% were satisfied with their experiences with Contact North | Contact Nord, with 78% very satisfied.
  - 94% are likely to recommend Contact North | Contact Nord to family and friends.
  - 89% agree the course(s) they took using Contact North | Contact Nord's services contributed to achieving their goals, which included earning a diploma, certificate or degree (69%), improving skills (35%) and obtaining or maintaining a job (31%).
  - 25% registered in seven to ten courses, suggesting they are completing a full degree or diploma.
  - 87% of all respondents agreed Contact North | Contact Nord provided support in the achievements of their goals.