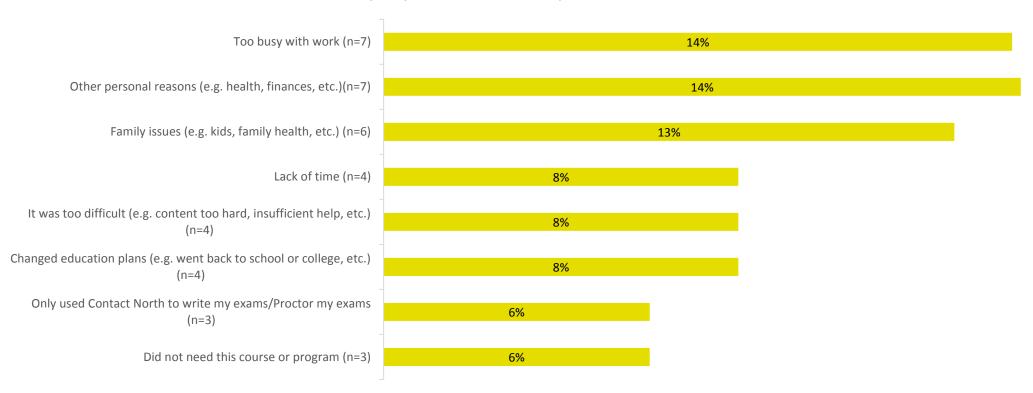

y half of all respondents indicated that they did not need any further courses (49%).
- Overall, 1 in 5 do not have time to continue taking courses (22%) while a similar proportion do not have the funds to continue (19%).



Q6. Why did you not register in any more course(s)? Please select all that apply. (N=305) Base: Q5. Have you registered for other course(s) since August 2018.





### Reasons Why Respondents Did Not Complete the Course or Programs

- 14% of respondents indicated that other personal reasons such as health and finance prevented them from completing the course or program that they were registered in. The same proportion stated that they were too busy with work (14%).
- 6% indicated that they only used Contact North | Contact Nord services in order to write their exams.



Q4. Why did you not complete the course or program that you were registered in? (N=47)\* Base: Q3. How many course(s) did you complete? (N=566) \*Caution: Small Sample Size Non answer = 39%







## **Services**

### Information on Available Online Courses and Study Options

- 9-in-10 respondents would rate the information available on online course/study options as excellent/very good/good (93%).
- Respondents who were enrolled in University or College were more likely to rate the service as excellent/very good/good. 94% of those in University or College gave the service a high rating.





% TOP3:

#### **Help Registering in Courses**

- Overall, over 9 in 10 respondents would rate the 'help registering in courses' service as excellent/very good (95%).
- Secondary respondents were mor