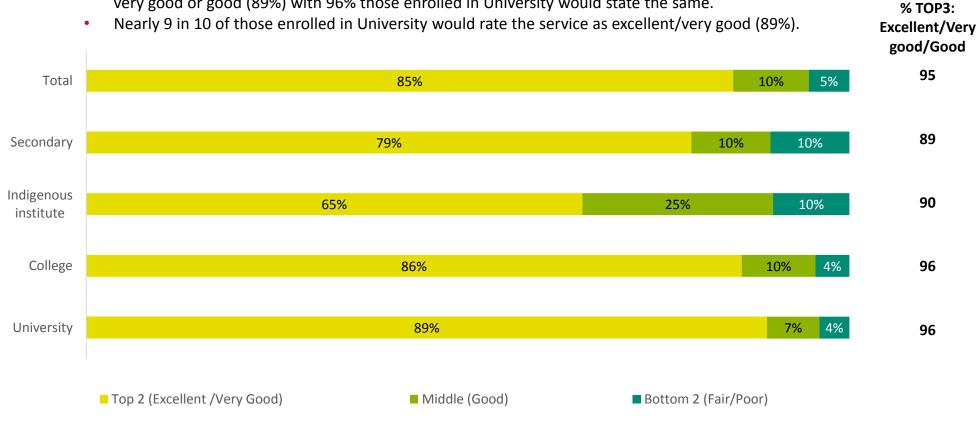

- 1) Generated 62,950 registrations during the period April 1, 2018, to March 31, 2019, for Ontario's 24 public colleges, 22 public universities, 9 Indigenous institutes, 76 district school boards, 200 literacy and basic skills providers, and 50 skills development training providers. This is a preliminary figure as data collection for the Winter 2019 academic semester (January April 2019) is ongoing. The figure will be updated when final results are available.
- 2) Of the 62,950 registrations, 56% are in college and university courses.
- 3) Operated 116 online learning centres in communities across Ontario, which provide local access to education and training opportunities from Ontario's 24 public colleges, 22 public universities, 9 Indigenous institutes, 76 district school boards, 200 literacy and basic skills providers, and 50 skills development training providers for Ontarians living in 600 small, rural, remote, Indigenous and Francophone communities. These 600 communities are home to some 4 million Ontarians.
- 4) Maintained relationships with 114 local community partners to host the online learning centres in rent-free space (the remaining 2 online learning centres are the operations centres in Sudbury and Thunder Bay).
- 5) Completed the first Contact North | Contact Nord Client Satisfaction Survey (research undertaken by Forum Research) measuring the satisfaction of its clients with the services provided (see Appendix 1 for complete report from Forum Research), with the following five key results:
  - 92% were satisfied with their experiences with Contact North | Contact Nord, with 78% very satisfied.
  - 94% are likely to recommend Contact North | Contact Nord to family and friends.
  - 89% agree the course(s) they took using Contact North | Contact Nord's services contributed to achieving their goals, which included earning a diploma, certificate or degree (69%), improving skills (35%) and obtaining or maintaining a job (31%).
  - 25% registered in seven to ten courses, suggesting they are completing a full degree or diploma.
  - 87% of all respondents agreed Contact North | Contact Nord provided support in the achievements of their goals.