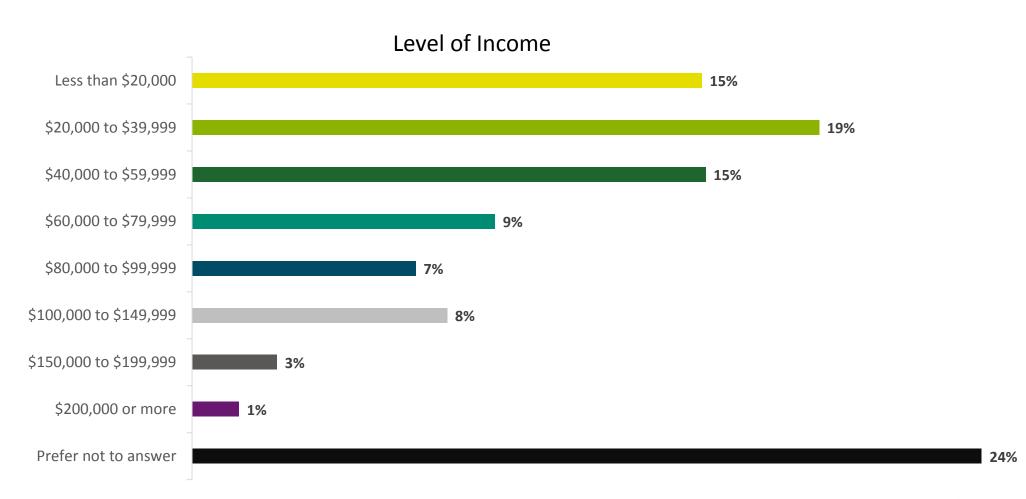

- 1) Generated 62,950 registrations during the period April 1, 2018, to March 31, 2019, for Ontario's 24 public colleges, 22 public universities, 9 Indigenous institutes, 76 district school boards, 200 literacy and basic skills providers, and 50 skills development training providers. This is a preliminary figure as data collection for the Winter 2019 academic semester (January April 2019) is ongoing. The figure will be updated when final results are available.
- 2) Of the 62,950 registrations, 56% are in college and university courses.
- 3) Operated 116 online learning centres in communities across Ontario, which provide local access to education and training opportunities from Ontario's 24 public colleges, 22 public universities, 9 Indigenous institutes, 76 district school boards, 200 literacy and basic skills providers, and 50 skills development training providers for Ontarians living in 600 small, rural, remote, Indigenous and Francophone communities. These 600 communities are home to some 4 million Ontarians.
- 4) Maintained relationships with 114 local community partners to host the online learning centres in rent-free space (the remaining 2 online learning centres are the operations centres in Sudbury and Thunder Bay).
- 5) Completed the first Contact North | Contact Nord Client Satisfaction Survey (research undertaken by Forum Research) measuring the satisfaction of its clients with the services provided (see Appendix 1 for complete report from Forum Research), with the following five key results:
  - 92% were satisfied with their experiences with Contact North | Contact Nord, with 78% very satisfied.
  - 94% are likely to recommend Contact North | Contact Nord to family and friends.
  - 89% agree the course(s) they took using Contact North | Contact Nord's services contributed to achieving their goals, which included earning a diploma, certificate or degree (69%), improving skills (35%) and obtaining or maintaining a job (31%).
  - 25% registered in seven to ten courses, suggesting they are completing a full degree or diploma.
  - 87% of all respondents agreed Contact North | Contact Nord provided support in the achievements of their goals.