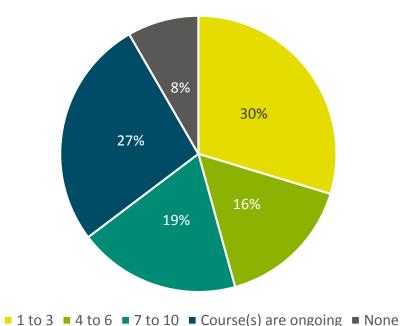

bout the course(s) you were registered in, please indicate how much you agree or disagree with the following statements? Contact North | Contact Nord provided support in order for me to achieve my goals. (N=566)





### **Number of Courses Registered In vs Completed**

- Over half of respondents were registered in 1 to 3 courses (55%). However, 30% completed between 1 to 3 courses.
- One-quarter of respondents were registered in 7 to 10 courses (25%), likely indicating they are completing a full degree or diploma.
- Over half of respondents were registered in 1 to 3 courses (55%) with over a quarter (27%) stating that their course(s) are ongoing. 1 in 10 (8%) did not complete the course(s) they were registered in.

#### Number of courses registered in



#### Number of courses completed













# Challenges

### **Challenges**

- Nearly half of respondents indicated that 'time issues' such as working is a challenge they face when pursing their educations and training (47%), while a third indicated 'family responsibilities' (36%).
- 1 in 6 (17%) indicated that they do not face any challenges in pursing their education and training.







### **Top 3 Challenges by Institution Type**

- 'Time issues' was the biggest challenge faced by respondents across all four educational institution categories. (48% Secondary, 40% Indigenous institute, 40% College and 62% University).
- 42% of those in Secondary, 38% in University and 34% in College said, 'family responsibilities' was the next common challenge faced by respondents.
- Over a third of those in University (38%) and in a