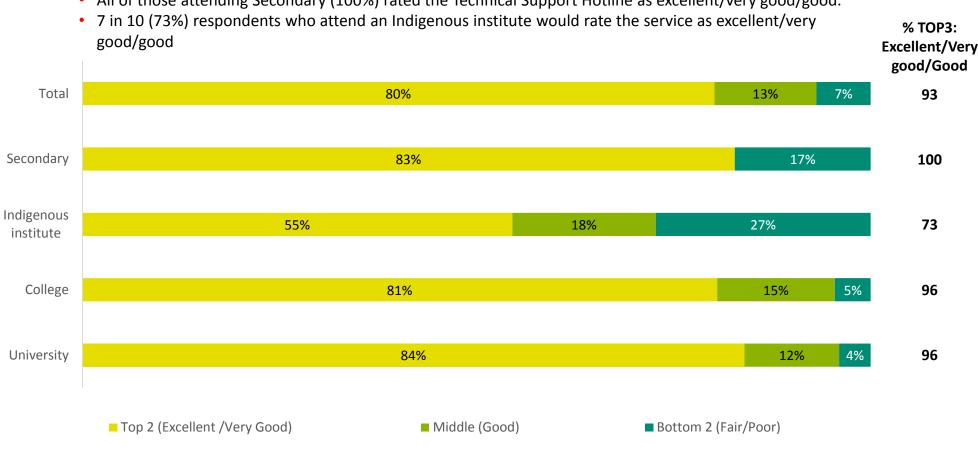

- 1) Generated 62,950 registrations during the period April 1, 2018, to March 31, 2019, for Ontario's 24 public colleges, 22 public universities, 9 Indigenous institutes, 76 district school boards, 200 literacy and basic skills providers, and 50 skills development training providers. This is a preliminary figure as data collection for the Winter 2019 academic semester (January April 2019) is ongoing. The figure will be updated when final results are available.
- 2) Of the 62,950 registrations, 56% are in college and university courses.
- 3) Operated 116 online learning centres in communities across Ontario, which provide local access to education and training opportunities from Ontario's 24 public colleges, 22 public universities, 9 Indigenous institutes, 76 district school boards, 200 literacy and basic skills providers, and 50 skills development training providers for Ontarians living in 600 small, rural, remote, Indigenous and Francophone communities. These 600 communities are home to some 4 million Ontarians.
- 4) Maintained relationships with 114 local community partners to host the online learning centres in rent-free space (the remaining 2 online learning centres are the operations centres in Sudbury and Thunder Bay).
- 5) Completed the first Contact North | Contact Nord Client Satisfaction Survey (research undertaken by Forum Research) measuring the satisfaction of its clients with the services provided (see Appendix 1 for complete report from Forum Research), with the following five key results:
  - 92% were satisfied with their experiences with Contact North | Contact Nord, with 78% very satisfied.
  - 94% are likely to recommend Contact North | Contact Nord to family and friends.
  - 89% agree the course(s) they took using Contact North | Contact Nord's services contributed to achieving their goals, which included earning a diploma, certificate or degree (69%), improving skills (35%) and obtaining or maintaining a job (31%).
  - 25% registered in seven to ten courses, suggesting they are completing a full degree or diploma.
  - 87% of all respondents agreed Contact North | Contact Nord provided support in the achievements of their goals.