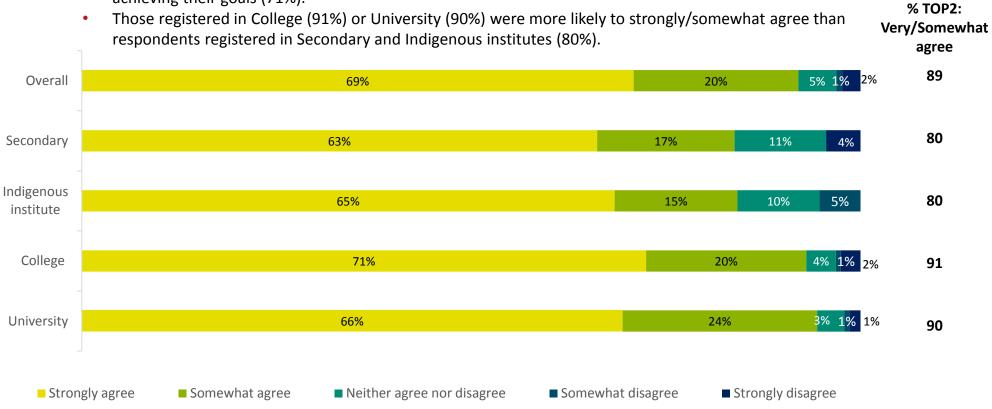

- 1) Generated 62,950 registrations during the period April 1, 2018, to March 31, 2019, for Ontario's 24 public colleges, 22 public universities, 9 Indigenous institutes, 76 district school boards, 200 literacy and basic skills providers, and 50 skills development training providers. This is a preliminary figure as data collection for the Winter 2019 academic semester (January April 2019) is ongoing. The figure will be updated when final results are available.
- 2) Of the 62,950 registrations, 56% are in college and university courses.
- 3) Operated 116 online learning centres in communities across Ontario, which provide local access to education and training opportunities from Ontario's 24 public colleges, 22 public universities, 9 Indigenous institutes, 76 district school boards, 200 literacy and basic skills providers, and 50 skills development training providers for Ontarians living in 600 small, rural, remote, Indigenous and Francophone communities. These 600 communities are home to some 4 million Ontarians.
- 4) Maintained relationships with 114 local community partners to host the online learning centres in rent-free space (the remaining 2 online learning centres are the operations centres in Sudbury and Thunder Bay).
- 5) Completed the first Contact North | Contact Nord Client Satisfaction Survey (research undertaken by Forum Research) measuring the satisfaction of its clients with the services provided (see Appendix 1 for complete report from Forum Research), with the following five key results:
  - 92% were satisfied with their experiences with Contact North | Contact Nord, with 78% very satisfied.
  - 94% are likely to recommend Contact North | Contact Nord to family and friends.
  - 89% agree the course(s) they took using Contact North | Contact Nord's services contributed to achieving their goals, which included earning a diploma, certificate or degree (69%), improving skills (35%) and obtaining or maintaining a job (31%).
  - 25% registered in seven to ten courses, suggesting they are completing a full degree or diploma.
  - 87% of all respondents agreed Contact North | Contact Nord provided support in the achievements of their goals.