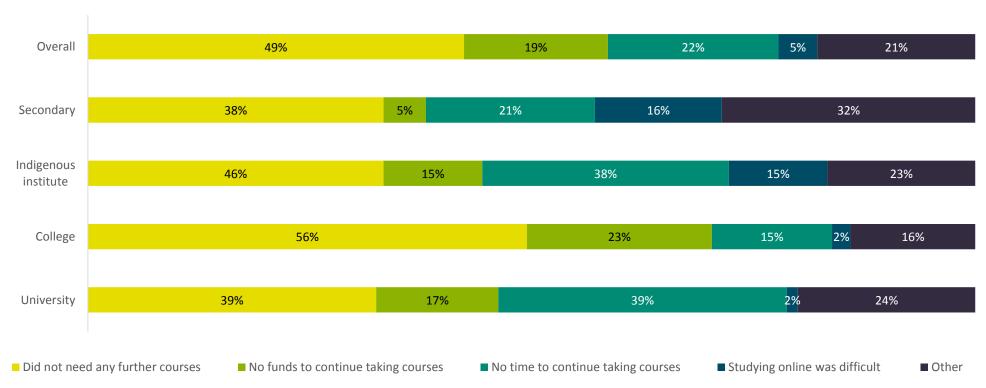

tute (35%) stated 'financial issues' was a challenge while 1 in 5 (20%) of those in Secondary stated the same.



#### **Registering In More Courses**

- Overall, over half of respondents did not register in other course(s) since August 2018 (54%).
- Those attending Secondary education were significantly less likely to register for other course(s) than those who attend University (21%, compared to 56%).









### Reasons Why Respondents Did Not Register in More Courses

- With regards to the reasons why respondents did not continue registering in more course(s), nearly half of all respondents indicated that they did not need any further courses (49%).
- Overall, 1 in 5 do not have time to continue taking courses (22%) while a similar proportion do not have the funds to continue (19%).



Q6. Why did you not register in any more course(s)? Please select all that apply. (N=305) Base: Q5. Have you registered for other course(s) since August 2018.





### Reasons Why Respondents Did Not Complete the Course or Programs

- 14% of respondents indicated that other personal reasons such as health and finance prevented them from completing the course or program that they were registered in. The same proportion stated that they were too busy with work (14%).
- 6% indicated that they only used Contact North | Contact Nord services in order to write their exams.



Q4. Why did you not complete the course or program that you were registered in? (N=47)\* Base: Q3. How many course(s) did you complete? (N=566) \*Caution: Small Sample Size Non answer = 39%







## **Services**

### Inf